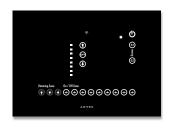

## ARA12/39W/IF7054/18

ARA12/39/IF7057/18

Wi-Fi Light control system is Wi-Fi inbuilt system with an elegant glass finish. The front glass finish gives the best looks to blend with any wall design.

The glass comes in 2 variant white and black. Both have its own richness and it's more of your choice according to your wall color.

This model is compact 12 zone light control system. It has 3 dimmer zones and 9 on/off zone. This big is enough for a living room of large size where light are more often used more to create the best ambient as per the owners choice.

This is a product for bled of both class and comfort.

| Model no.           | WiFi     | IR/RF | Capacitive<br>Touch | Fan Zone | Dimmer Zone | On/Off Zone | Color Options |
|---------------------|----------|-------|---------------------|----------|-------------|-------------|---------------|
| ARA12/39W/IF7054/18 | <b>✓</b> | IR/IF | <b>✓</b>            | 0        | 3           | 9           |               |
| ARA12/39/IF7057/18  | ×        | IR/IF | <b>✓</b>            | 0        | 3           | 9           |               |