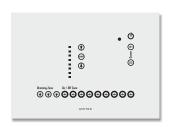

## ARA12/39W/IF7054/18

ARA12/39/IF7057/18

Wi-Fi Light control system is Wi-Fi inbuilt system with an elegant glass finish. The front glass finish gives the best looks to blend with any wall design.

The glass comes in 2 variant white and black. Both have its own richness and it's more of your choice according to your wall color.

This model is compact 12 zone light control system. It has 3 dimmer zones and 9 on/off zone. This big is enough for a living room of large size where light are more often used more to create the best ambient as per the owners choice.

This is a product for bled of both class and comfort.

| Model no.           | WiFi     | IR/RF | Capacitive<br>Touch | Fan Zone | Dimmer Zone | On/Off Zone | Color Options |
|---------------------|----------|-------|---------------------|----------|-------------|-------------|---------------|
| ARA12/39W/IF7054/18 | <b>✓</b> | IR/IF | <b>✓</b>            | 0        | 3           | 9           |               |
| ARA12/39/IF7057/18  | ×        | IR/IF | <b>✓</b>            | 0        | 3           | 9           |               |