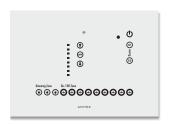

## ARA12/39W/IF7054/18

ARA12/39/IF7057/18

Wi-Fi Light control system is Wi-Fi inbuilt system with an elegant glass finish. The front glass finish gives the best looks to blend with any wall design.

The glass comes in 2 variant white and black. Both have its own richness and it's more of your choice according to your wall color.

This model is compact 12 zone light control system. It has 3 dimmer zones and 9 on/off zone. This big is enough for a living room of large size where light are more often used more to create the best ambient as per the owners choice.

This is a product for bled of both class and comfort.

| Model no.           | WiFi     | IR/RF | Capacitive<br>Touch | Fan Zone | Dimmer Zone | On/Off Zone | Color Options |
|---------------------|----------|-------|---------------------|----------|-------------|-------------|---------------|
| ARA12/39W/IF7054/18 | <b>✓</b> | IR/IF | <b>✓</b>            | 0        | 3           | 9           |               |
| ARA12/39/IF7057/18  | ×        | IR/IF | <b>✓</b>            | 0        | 3           | 9           |               |