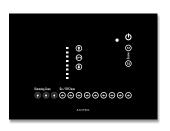

## ARA12/39W/IF7054/18

ARA12/39/IF7057/18

Wi-Fi Light control system is Wi-Fi inbuilt system with an elegant glass finish. The front glass finish gives the best looks to blend with any wall design.

The glass comes in 2 variant white and black. Both have its own richness and it's more of your choice according to your wall color.

This model is compact 12 zone light control system. It has 3 dimmer zones and 9 on/off zone. This big is enough for a living room of large size where light are more often used more to create the best ambient as per the owners choice.

This is a product for bled of both class and comfort.

| Model no.           | WiFi     | IR/RF | Capacitive<br>Touch | Fan Zone | Dimmer Zone | On/Off Zone | Color Options |
|---------------------|----------|-------|---------------------|----------|-------------|-------------|---------------|
| ARA12/39W/IF7054/18 | <b>✓</b> | IR/IF | <b>✓</b>            | 0        | 3           | 9           |               |
| ARA12/39/IF7057/18  | ×        | IR/IF | <b>✓</b>            | 0        | 3           | 9           |               |