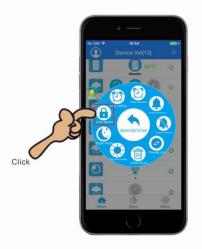

## How to Lock & Unlock the Device?

Keep press will show a [Device operation] interface.

Back to the device list, **1** there will be a icon that means this device has been locked.

3

4

Unlock the device, long press the device icon and click the 【Unlock device】.