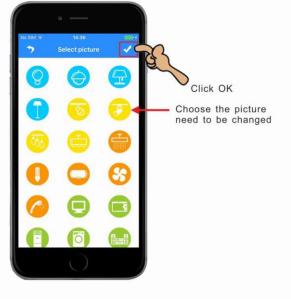

## How to change device icon?

Keep press will show a [Device operation] interface.

2

Enter operation interface, click [Change icon].

Click 【Restore defaults】, then it will the original icon.

Choose the picture need to be changed, then click OK.