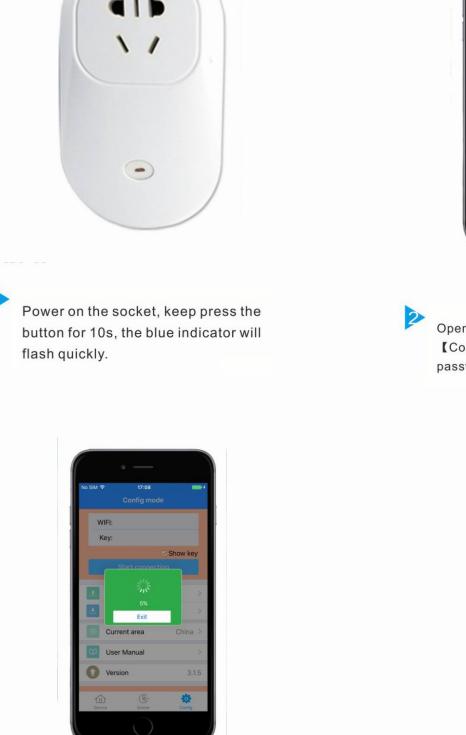

#### How to use universal socket?

Power on the socket, keep press the button for 10s, the blue indicator will flash quickly.

Open the app, enter into the 【Configuration】 interface, input the password, click 【Start connecting】.

The interface darken means it start configuration, when the progress shows 100%, then finished configuration. After finished configuration, it will enter into device list interface, click the icon to test.

4