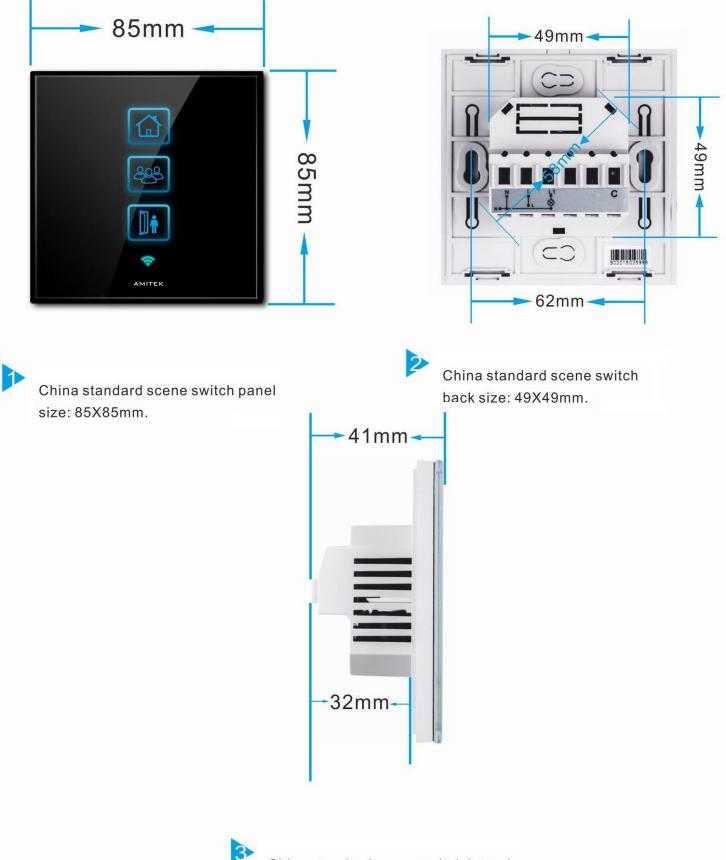

# Size of square WiFi switch ?

49mm

Square base size?

## Standard scene switch size?

China standard scene switch lateral size: 41mm.

# WiFi switch module size ?

The size of module is 49X49X36mm.