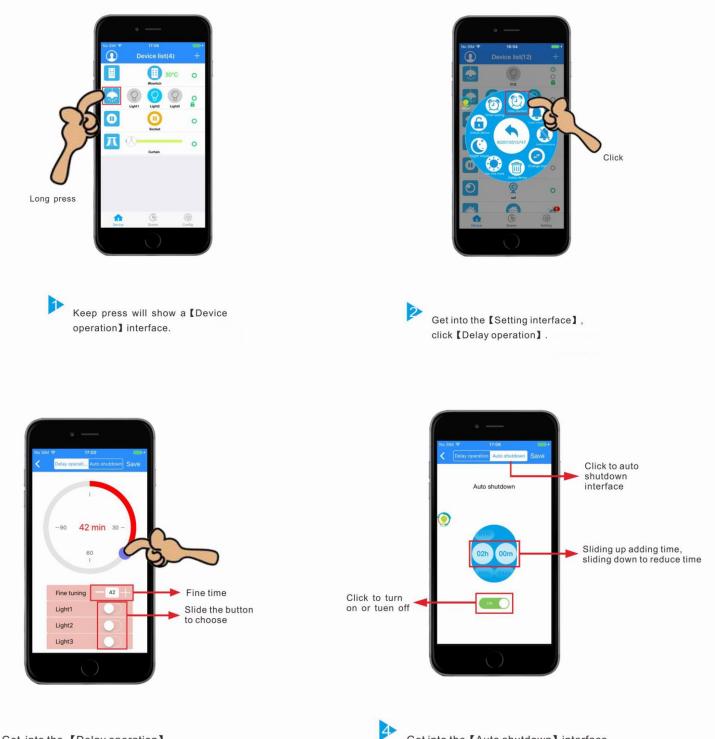

## How to set Delay operation and auto shut down?

Get into the 【Delay operation】 interface, set the delay time as you required. Get into the 【Auto shutdown】 interface, adjust the time as you required.