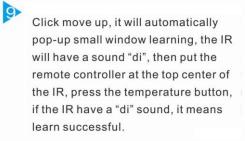

# How IR control the AC temperature ?

Click move up, it automatically pop-up small window learning (as shown below)

The temperature adjustment is based after setted state

Keep press 5s can delete those buttons you alreadylearned, and re-learning again