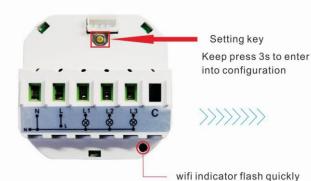

## How to configure 2 & 3 gang WiFi switch ?

WIFI indicator quick flash.

Connect smart switch to power, keep pressing switch above button until wifi indicator quick flash.

Open the app, enter into 【Configuration】 interface, input the correct wifi name and password, click 【Start connecting】.

#### How to operate WiFi switch module ?

Connect the module with normal switch, keep press the setting key for 3s to enter into configuration, wifi indicator start flash quickly.

Open the app, enter into 【Configuration】 interface, input the correct wifi name and password, click【Start connecting】.