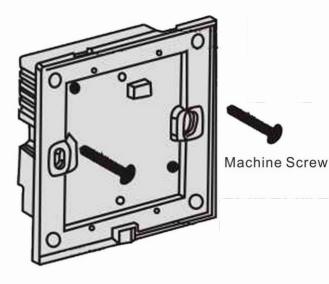

, configuration finished.(All the buttons setting on the scene switch is the same)



Click to test



3

After finished configuration, please test those buttons you already set, if the switches turn on/off when you press the button, then it indicates your configuration is succeed.

Both the scene switch and mobile phone can control the devices, if you failed the configuration, please repeat the steps 1 & 2.

4

## How to set scene on app?



devices as you need.

[Scene mode] interface

## How to change the icon of scene mode?



3.Select from album 4.Restore defaults.

## How to install Scene switch?







Follow the below figure, dig a square groove on the wall of size 75X75X34mm. Put the 86box in it, buried with cement. Separate above and below parts of switch via small screwdriver.





4

Hook up the above bottom placement with 2 hang sets on the bottom box, little strength to hookup the 2 button placement below.

Put the switch into the square groove, fixed at the 2 screws.

3

#### Scene switch wiring



## Standard scene switch size?



China standard scene switch lateral size: 41mm.

# How to change the name of the scene ?



#### How to operate WiFi switch module ?



Connect the module with normal switch, keep press the setting key for 3s to enter into configuration, wifi indicator start flash quickly.



Open the app, enter into 【Configuration】 interface, input the correct wifi name and password, click【Start connecting】.



Click to all on/all off

2

Keep press will show a device operation interface



Click to control switch Grey is off,blue is on Keep press