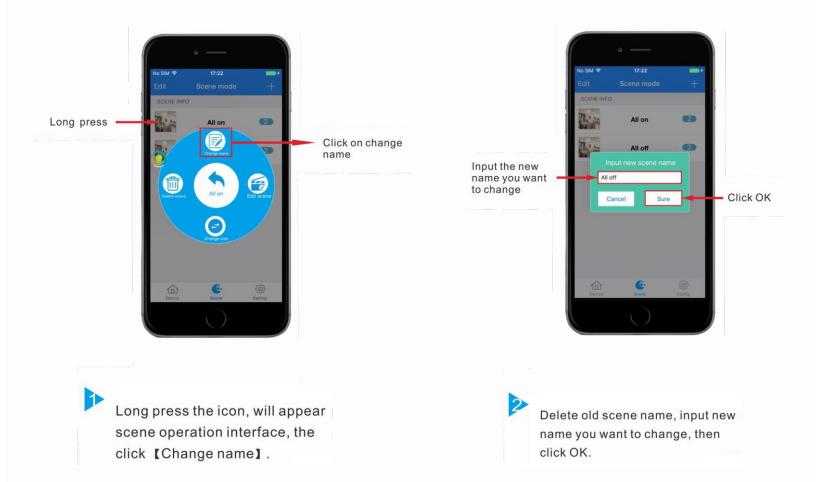

u failed the configuration, please repeat the steps 1 & 2.

4

## How to set scene on app?



devices as you need.

[Scene mode] interface

## How to change the icon of scene mode?



3.Select from album 4.Restore defaults.

## How to install Scene switch?







Follow the below figure, dig a square groove on the wall of size 75X75X34mm. Put the 86box in it, buried with cement. Separate above and below parts of switch via small screwdriver.





4

Hook up the above bottom placement with 2 hang sets on the bottom box, little strength to hookup the 2 button placement below.

Put the switch into the square groove, fixed at the 2 screws.

3

#### Scene switch wiring



## Standard scene switch size?



China standard scene switch lateral size: 41mm.

# How to change the name of the scene ?



#### How to operate WiFi switch module ?



Connect the module with normal switch, keep press the setting key for 3s to enter into configuration, wifi indicator start flash quickly.



Open the app, enter into 【Configuration】 interface, input the correct wifi name and password, click【Start connecting】.



Click to all on/all off

2

Keep press will show a device operation interface



Click to control switch Grey is off,blue is on Keep press to edit device information

The interface darken means it enter into configuration, when progress reachs 100% means finish configuration.

3



After configuration succeed, then enter control device interface, click icon ② to test. How to install and connect the wiring of WiFi switch module ?



# WiFi switch module size ?







The size of module i