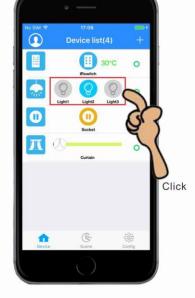

## How to Lock & Unlock the Device?

Keep press will show a [Device operation] interface.

Back to the device list, **1** there will be a icon that means this device has been locked.

3

4

Unlock the device, long press the device icon and click the 【Unlock device】.

## How to change device icon?

Keep press will show a [Device operation] interface.

2

Enter operation interface, click [Change icon].

Click 【Restore defaults】, then it will the original icon.

Choose the picture need to be changed, then click OK.