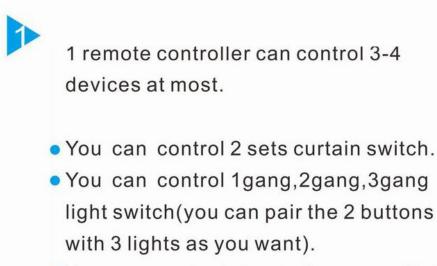

#### How many devices 1 remote controller can control?

• You can control 1 set dimmer switch.