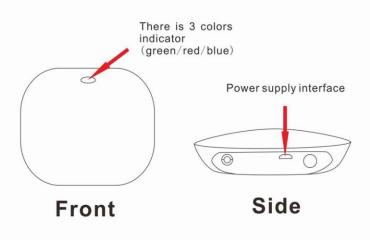

#### How to set WiFi IR Repeater ?

2

Power on the IR Repeater, the green indicator will flash quickly around 5s, the red/blue indicator will keep on,

then it means the IR startup.

Keep press the on buttons, the IR will have a "di" sound, blue indicator start flash quickly, then the IR enter into configuration.