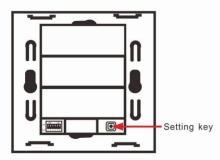

## How to adjust the WiFi switch background indicator?

Use a small screwdriver to separate the glass panel with back case.

Encode Structure

Dip code 2 on means green/red indicator, dip code 2 off means green/blue indicator.

2

Press the setting key for 1s to reset, after that you can change the indicator to green/red or green/blue.