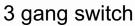

on, of failed repeat set 1 and 2.



4

2

After configuration, enter 【Device list】 interface, press button to test switch.

# How to configure 1 gang WiFi switch ?





Connect the power and separate the glass and the bottom, keep pressing configuration key until the wifi indicator flashing.

Open the app, enter into 【Configuration】 interface, input the correct wifi name and password, click【Start connecting】.





After configuration, enter 【Device list】 interface, press button to test switch.





Configuration successful, wifi indicator keeps on, of failed repeat set 1 and 2.



The interface darken means it enter into configuration, when progress reachs 100% means finish configuration.

## How to install WiFi switch ?



## WiFi switch wiring



1 gang switch



#### 2 gang switch





# Size of square WiFi switch ?

49mm







Square base size?



### How to set scene switch?



Keep press the icon for 3s, you will hear a "di" sound.



Keep press the icon for 3s, you will hear a "di" sound.(At this moment, please keep your hand on the icon, do not move)



Click the scene mode you already finished setting.

Click the scene mode you already finished setting(At this moment, keep your hand on the icon, do not move), configuration finished.(All the buttons setting on the scene switch is the same)



Click to test



3

After finished configuration, please test those buttons you already set, if the switches turn on/off when you press the button, then it indicates your configuration is succeed.

Both the scene switch and mobile phone can control the devices, if you failed