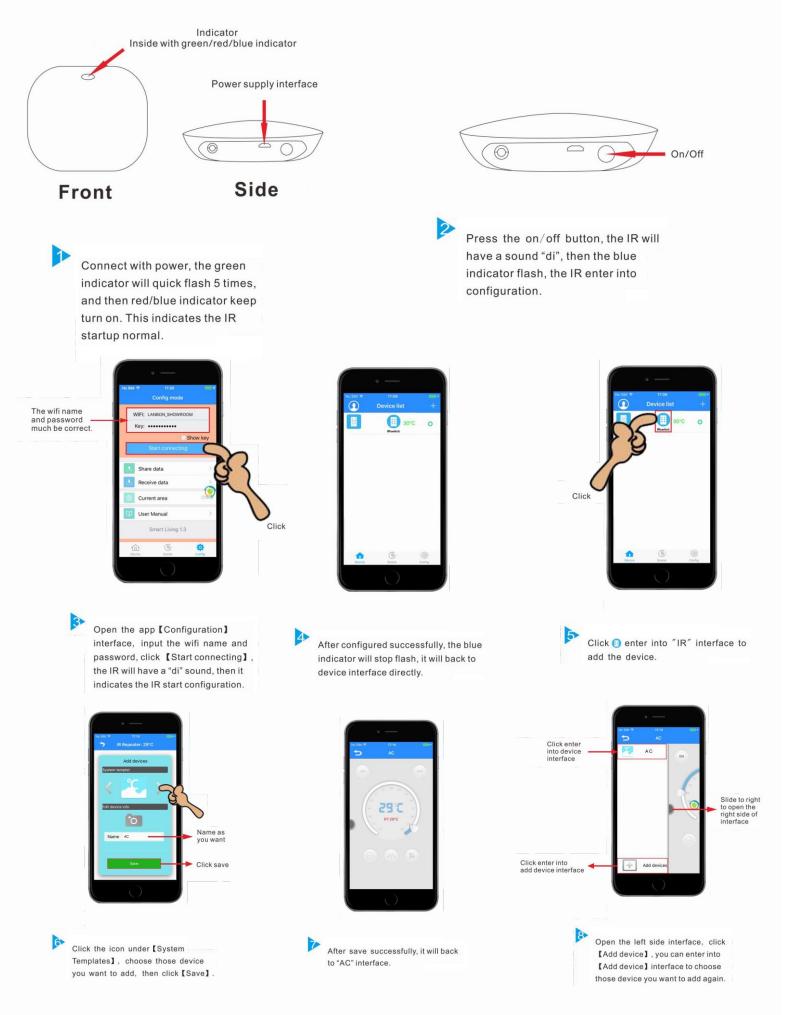

#### How to set WiFi IR Repeater ?

2

Power on the IR Repeater, the green indicator will flash quickly around 5s, the red/blue indicator will keep on,

then it means the IR startup.

Keep press the on buttons, the IR will have a "di" sound, blue indicator start flash quickly, then the IR enter into configuration.

3

Open the app, enter into 【Configuration】 interface, input the wifi password, click 【Start connecting】, the IR will have a "di" sound, then start configuration.

4

After finish configuration, the blue indicator will stop flash, it will back to **[**Device list**]** interface.

## If WiFi indicator keeps blinking, how to solve it?

1

If wifi indicator keep blinking, it means it didn't configured successfully with app.

Open the app, input the correct wifi name and password, click 【Start connecting】, after the progress reachs 100% then ok.

## How to configure 2 & 3 gang WiFi switch ?

WIFI indicator quick flash.

Connect smart switch to power, keep pressing switch above button until wifi indicator quick flash.

Open the app, enter into 【Configuration】 interface, input the correct wifi name and password, click 【Start connecting】.

The interface darken means it

enter into configuration, when

progress reachs 100% means

finish configuration.

Configuration successful, wifi indicator keeps on, of failed repeat set 1 and 2.

4

2

After configuration, enter 【Device list】 interface, press button to test switch.

# How to configure 1 gang WiFi switch ?

Connect the power and separate the glass and the bottom, keep pressing configuration key until the wifi indicator flashing.

Open the app, enter into 【Configuration】 interface, input the correct wifi name and password, click【Start connecting】.

After configuration, enter 【Device list】 interface, press button to test switch.

Configuration successful, wifi indicator keeps on, of failed repeat set 1 and 2.

The interface darken means it enter into configuration, when progress reachs 100% means finish configuration.