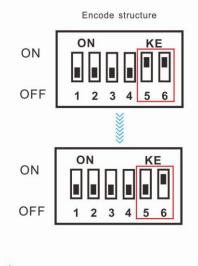

#### How to change a 3 gang switch to 1 gang/ 2gang/ curtain switch ?

Use a screwdriver to separate the three gang switch glass panel and the back shell.

If you need to change the three gang switch to one gang switch, please dip the 5 off and 6 on.

Press the setting key one second, to reset and cover the one gang switch panel, than

the three gang switch change to one gang

switch.

B1 B0 KE Curtain switch Curtain switch One gang switch Two gang switch B1 B0 B1 B0 Three gang switch B1 B0

DIP switch instruction B1 B0

Similarly, according to the instruction to change the three gang switch to two gang switch and curtain switch.