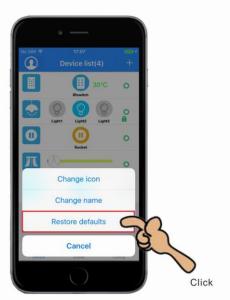

## How to change device icon?

Keep press will show a [Device operation] interface.

2

Enter operation interface, click [Change icon].

Click 【Restore defaults】, then it will the original icon.

Choose the picture need to be changed, then click OK.