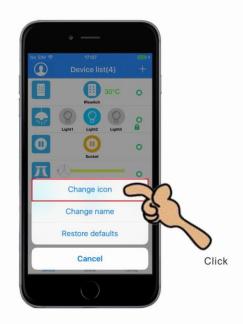

## How to change device icon?

Keep press will show a [Device operation] interface.

2

Enter operation interface, click [Change icon].

Click 【Restore defaults】, then it will the original icon.

Choose the picture need to be changed, then click OK.