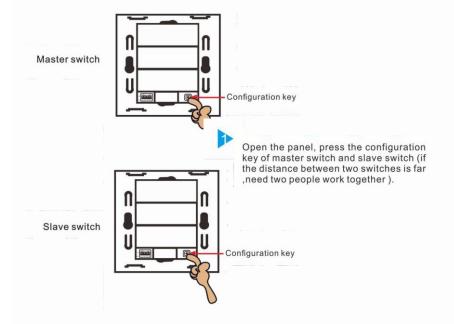

# How to configure mutual control switch?

Configuration successful, wifi indicator keeps on, of failed repeat set 1 and 2.

Open the app, enter into 【Config mode】

interface, input the correct wifi name and