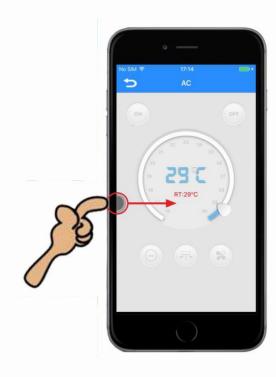

# How IR control the AC temperature ?

Click move up, it automatically pop-up small window learning (as shown below)

The temperature adjustment is based after setted state

Keep press 5s can delete those buttons you alreadylearned, and re-learning again

Friendly remind: If those buttons you have learned are not work, please delete it and relearning again.