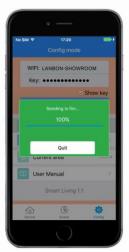

10

WIFI: LANBON\_SHOW

Kov.

Share data Receive data

Current area

User Manual

Smart Living 1.3

ROOM