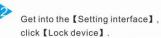

## How to Lock & Unlock the Device?

Keep press will show a [Device operation] interface.

Back to the device list, **1** there will be a icon that means this device has been locked.

3

4

Unlock the device, long press the device icon and click the 【Unlock device】.