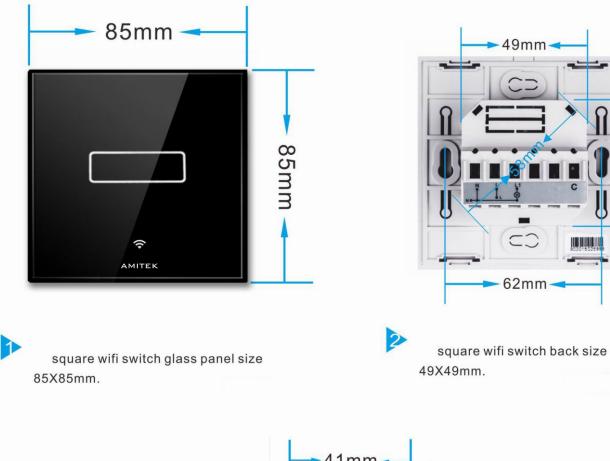

2

After configuration, enter 【Device list】 interface, press button to test switch.

# How to configure 1 gang WiFi switch ?





Connect the power and separate the glass and the bottom, keep pressing configuration key until the wifi indicator flashing.

Open the app, enter into 【Configuration】 interface, input the correct wifi name and password, click【Start connecting】.





After configuration, enter 【Device list】 interface, press button to test switch.





Configuration successful, wifi indicator keeps on, of failed repeat set 1 and 2.



The interface darken means it enter into configuration, when progress reachs 100% means finish configuration.

## How to install WiFi switch ?



## WiFi switch wiring



1 gang switch



#### 2 gang switch





# Size of square WiFi switch ?

49mm







Square base size?



### How to set scene switch?



Keep press the icon for 3s, you will hear a "di" sound.



Keep press the icon for 3s, you will hear a "di" sound.(At this moment, please keep your hand on the icon, do not move)



Click the scene mode you already finished setting.

Click the scene mode you already finished setting(At this moment, keep your hand on the icon, do not move), configuration finished.(All the buttons setting on the scene switch is the same)



Click to test



3

After finished configuration, please test those buttons you already set, if the switches turn on/off when you press the button, then it indicates your configuration is succeed.

Both the scene switch and mobile phone can control the devices, if you failed the configuration, please repeat the st