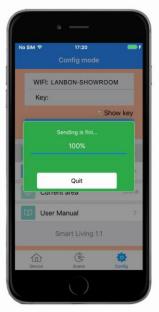

#### How to share device data?

Receive data with another phone, enter the 【Configuration】 interface, click receive 【Receive data】.

3

Click 【Quit】 when the sending progress is finished.

Click [Quit] when the receiving progress is finished, then share device data is OK.