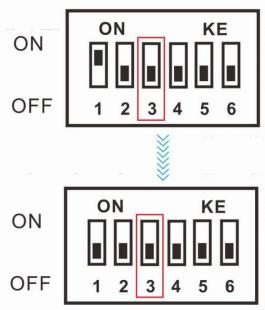

#### How to change a 3 gang switch to 1 gang/ 2gang/ curtain switch ?

Use a screwdriver to separate the three gang switch glass panel and the back shell.

If you need to change the three gang switch to one gang switch, please dip the 5 off and 6 on.

Press the setting key one second, to reset and cover the one gang switch panel, than

the three gang switch change to one gang

switch.

B1 B0 KE Curtain switch Curtain switch One gang switch Two gang switch B1 B0 B1 B0 Three gang switch B1 B0

DIP switch instruction B1 B0

Similarly, according to the instruction to change the three gang switch to two gang switch and curtain switch.