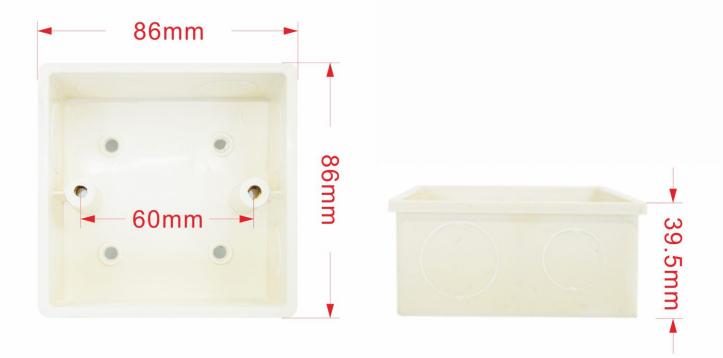

## How to install Scene switch?

Follow the below figure, dig a square groove on the wall of size 75X75X34mm. Put the 86box in it, buried with cement. Separate above and below parts of switch via small screwdriver.