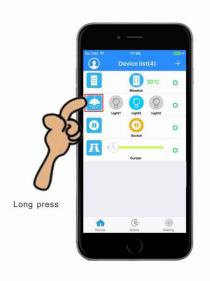

## How to Lock & Unlock the Device?

Keep press will show a [Device operation] interface.

Back to the device list, **1** there will be a icon that means this device has been locked.

3

4

Unlock the device, long press the device icon and click the 【Unlock device】.