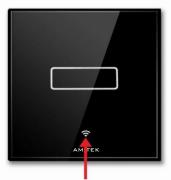

## If WiFi indicator keeps blinking, how to solve it?

1

If wifi indicator keep blinking, it means it didn't configured successfully with app.

Open the app, input the correct wifi name and password, click 【Start connecting】, after the progress reachs 100% then ok.