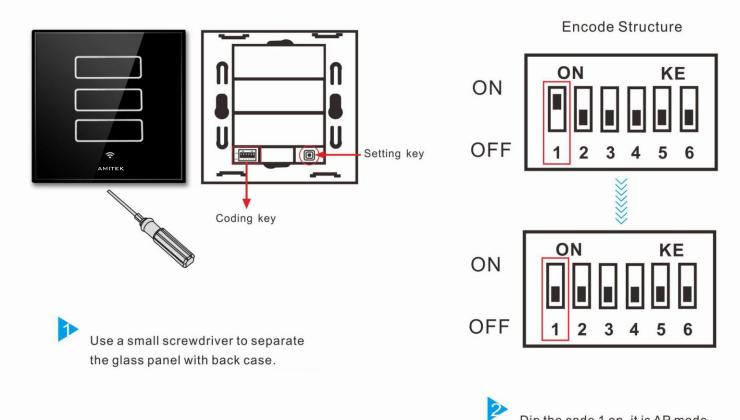

#### How to change a 3 gang switch to 1 gang/ 2gang/ curtain switch ?

Use a screwdriver to separate the three gang switch glass panel and the back shell.

If you need to change the three gang switch to one gang switch, please dip the 5 off and 6 on.

Press the setting key one second, to reset and cover the one gang switch panel, than

the three gang switch change to one gang

switch.

B1 B0 KE Curtain switch Curtain switch One gang switch Two gang switch B1 B0 B1 B0 Three gang switch B1 B0

DIP switch instruction B1 B0

Similarly, according to the instruction to change the three gang switch to two gang switch and curtain switch.

## How to set AP mode?

Dip the code 1 on, it is AP mode, dip the code 1 off, it is wifi mode.

Press the setting key for 1s, you can reset the switch, and change any mode you want.