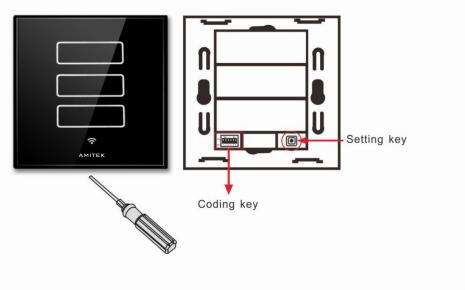

#### How to change a 3 gang switch to 1 gang/ 2gang/ curtain switch ?

Use a screwdriver to separate the three gang switch glass panel and the back shell.

If you need to change the three gang switch to one gang switch, please dip the 5 off and 6 on.

Press the setting key one second, to reset and cover the one gang switch panel, than

the three gang switch change to one gang

switch.

B1 B0 KE Curtain switch Curtain switch One gang switch Two gang switch B1 B0 B1 B0 Three gang switch B1 B0

DIP switch instruction B1 B0

Similarly, according to the instruction to change the three gang switch to two gang switch and curtain switch.