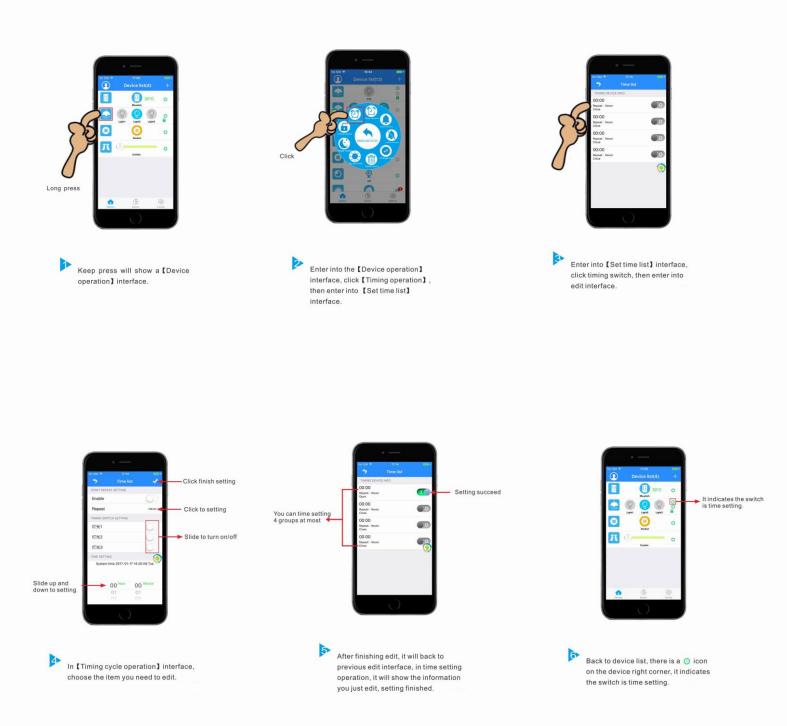

ang switch glass panel and the back shell.



If you need to change the three gang switch to one gang switch, please dip the 5 off and 6 on.



Press the setting key one second, to reset and cover the one gang switch panel, than

the three gang switch change to one gang

switch.

B1 B0 KE Curtain switch Curtain switch One gang switch Two gang switch B1 B0 B1 B0 Three gang switch B1 B0

DIP switch instruction B1 B0

Similarly, according to the instruction to change the three gang switch to two gang switch and curtain switch.

# How to change the Device name?



## How to set Delay operation and auto shut down?



Get into the 【Delay operation】 interface, set the delay time as you required. Get into the 【Auto shutdown】 interface, adjust the time as you required.

## How to do Time setting?



#### How to share device data?





Receive data with another phone, enter the 【Configuration】 interface, click receive 【Receive data】.



3

Click 【Quit】 when the sending progress is finished.

Click [Quit] when the receiving progress is finished, then share device data is OK.

4

## How to change device icon?



Keep press will show a [Device operation] interface.





2

Enter operation interface, click [Change icon].







Click 【Restore defaults】, then it will the original icon.

Choose the picture need to be changed, then click OK.

## How to change device type icon?



## How to adjust the WiFi switch background indicator?



Use a small screwdriver to separate the glass panel with back case.



Encode Structure

Dip code 2 on means green/red indicator, dip code 2 off means green