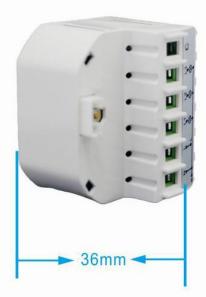

he name of the scene ?



#### How to operate WiFi switch module ?



Connect the module with normal switch, keep press the setting key for 3s to enter into configuration, wifi indicator start flash quickly.



Open the app, enter into 【Configuration】 interface, input the correct wifi name and password, click【Start connecting】.



Click to all on/all off

2

Keep press will show a device operation interface



Click to control switch Grey is off,blue is on Keep press to edit device information

The interface darken means it enter into configuration, when progress reachs 100% means finish configuration.

3



After configuration succeed, then enter control device interface, click icon ② to test. How to install and connect the wiring of WiFi switch module ?



# WiFi switch module size ?







The size of module is 49X49X36mm.

## How to add device ?







Click 
enter into [IR interface], add devices as you want.



2





Press the center shadow area, slide to right can add more devices.

3

#### How to set WiFi IR Repeater ?

2



Power on the IR Repeater, the green indicator will flash quickly around 5s, the red/blue indicator will keep on,

then it means the IR startup.



Keep press the on buttons, the IR will have a "di" sound, blue indicator start flash quickly, then the IR enter into configuration.





3

Open the app, enter into 【Configuration】 interface, input the wifi password, click 【Start connecting】, the IR will have a "di" sound, then start configuration.

4

After finish configuration, the blue indicator will stop flash, it will back to **[**Device list**]