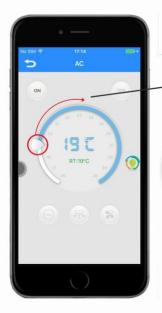

# How IR control the AC temperature ?

Click move up, it automatically pop-up small window learning (as shown below)

The temperature adjustment is based after setted state

Keep press 5s can delete those buttons you alreadylearned, and re-learning again

Friendly remind: If those buttons you have learned are not work, please delete it and relearning again.