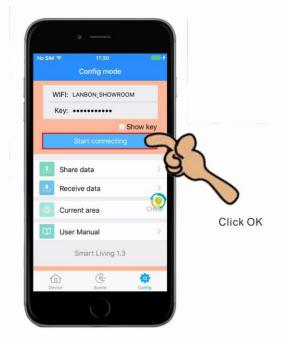

# How to configure mutual control switch?

Configuration successful, wifi indicator keeps on, of failed repeat set 1 and 2.

Open the app, enter into 【Config mode】

interface, input the correct wifi name and

10

WIFI: LANBON\_SHOW

Kov.

Share data Receive data

Current area

User Manual

Smart Living 1.3

ROOM

## If WiFi indicator keeps blinking, how to solve it?

1

If wifi indicator keep blinking, it means it didn't configured successfully with app.

Open the app, input the correct wifi name and password, click 【Start connecting】, after the progress reachs 100% then ok.