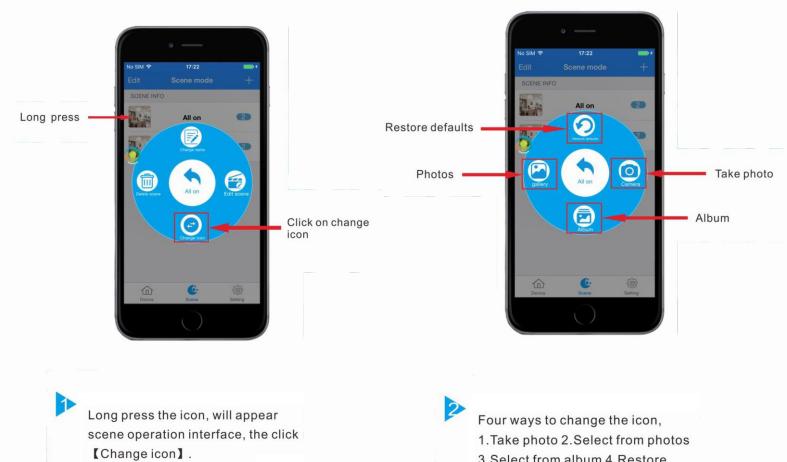

## How to change device icon?

Keep press will show a [Device operation] interface.

2

Enter operation interface, click [Change icon].

Click 【Restore defaults】, then it will the original icon.

Choose the picture need to be changed, then click OK.

## How to change the icon of scene mode?

3.Select from album 4.Restore defaults.