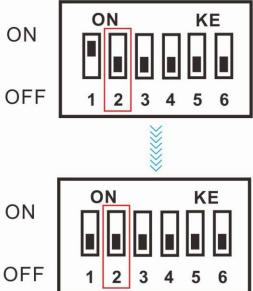

#### How to change a 3 gang switch to 1 gang/ 2gang/ curtain switch ?

Use a screwdriver to separate the three gang switch glass panel and the back shell.

If you need to change the three gang switch to one gang switch, please dip the 5 off and 6 on.

Press the setting key one second, to reset and cover the one gang switch panel, than

the three gang switch change to one gang

switch.

B1 B0 KE Curtain switch Curtain switch One gang switch Two gang switch B1 B0 B1 B0 Three gang switch B1 B0

DIP switch instruction B1 B0

Similarly, according to the instruction to change the three gang switch to two gang switch and curtain switch.