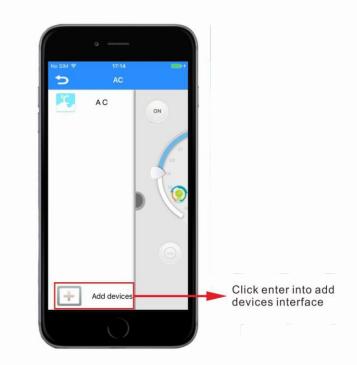

## How to Lock & Unlock the Device?

Keep press will show a [Device operation] interface.

Back to the device list, **1** there will be a icon that means this device has been locked.

3

4

Unlock the device, long press the device icon and click the 【Unlock device】.

## How to change device icon?

Keep press will show a [Device operation] interface.

2

Enter operation interface, click [Change icon].

Click 【Restore defaults】, then it will the original icon.

Choose the picture need to be changed, then click OK.