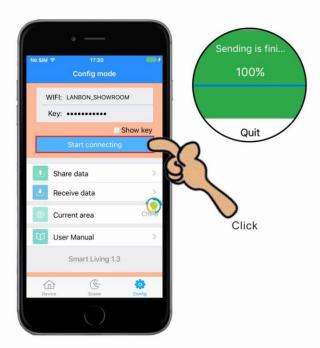

## If WiFi indicator keeps blinking, how to solve it?

1

If wifi indicator keep blinking, it means it didn't configured successfully with app.

Open the app, input the correct wifi name and password, click 【Start connecting】, after the progress reachs 100% then ok.

## How to configure 2 & 3 gang WiFi switch ?

WIFI indicator quick flash.

Connect smart switch to power, keep pressing switch above button until wifi indicator quick flash.

Open the app, enter into 【Configuration】 interface, input the correct wifi name and password, click 【Start connecting】.

The interface darken means it

enter into configuration, when

progress reachs 100% means

finish configuration.

Configuration successful, wifi indicator keeps on, of failed repeat set 1 and 2.

4

2

After configuration, enter 【Device list】 interface, press button to test switch.