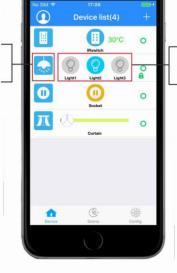

## How to configure 2 & 3 gang WiFi switch ?

WIFI indicator quick flash.

Connect smart switch to power, keep pressing switch above button until wifi indicator quick flash.

Open the app, enter into 【Configuration】 interface, input the correct wifi name and password, click 【Start connecting】.

The interface darken means it

enter into configuration, when

progress reachs 100% means

finish configuration.

Configuration successful, wifi indicator keeps on, of failed repeat set 1 and 2.

4

2

After configuration, enter 【Device list】 interface, press button to test switch.

Click to all on/all off

2

Keep press will show a device operation interface

Click to control switch Grey is off,blue is on Keep press to edit device information

The interface darken means it enter into configuration, when progress reachs 100% means finish configuration.