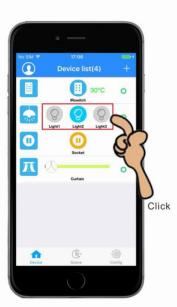

#### How to create a room?

Click on the upper right corner of the

icon 🚥 , will appear an interface of

[Device operation].

4

Enter the 【Device operation】 interface, click【Create groups】 icon.

**n** 

30°C