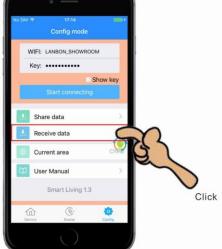

#### How to share device data?

Receive data with another phone, enter the 【Configuration】 interface, click receive 【Receive data】.

3

Click 【Quit】 when the sending progress is finished.

Click [Quit] when the receiving progress is finished, then share device data is OK.