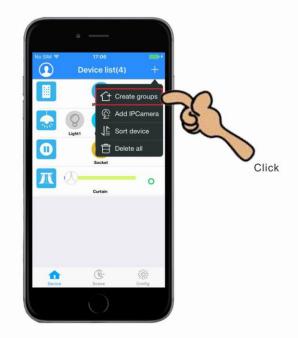

#### How to create a room?

Click on the upper right corner of the

icon 🚥 , will appear an interface of

[Device operation].

4

Enter the 【Device operation】 interface, click【Create groups】 icon.

**n** 

30°C