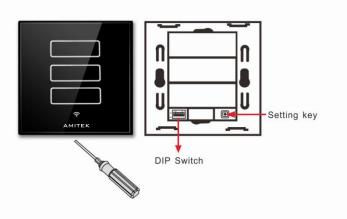

#### How to change a 3 gang switch to 1 gang/ 2gang/ curtain switch ?

Use a screwdriver to separate the three gang switch glass panel and the back shell.

If you need to change the three gang switch to one gang switch, please dip the 5 off and 6 on.

DIP switch instruction B1 B0

Similarly, according to the instruction to change the three gang switch to two gang switch and curtain switch.