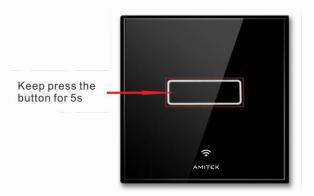

## How to adjust the WiFi switch background indicator?

Use a small screwdriver to separate the glass panel with back case.

Encode Structure

Dip code 2 on means green/red indicator, dip code 2 off means green/blue indicator.

2

Press the setting key for 1s to reset, after that you can change the indicator to green/red or green/blue.