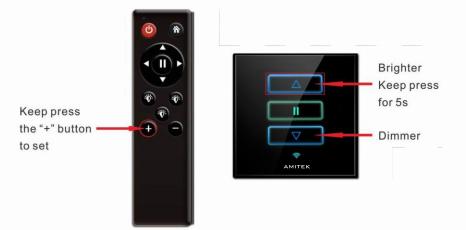

Keep press the <u>button</u> for 5s, you will hear a "di" sound, press the button on remote controller, hear a "buzz" sound around 2s, then finish setting.(The dimmer button setting is the same as brighter button).