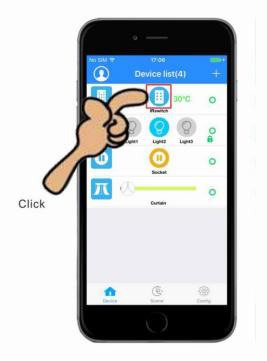

## How to add device ?

Click 
enter into [IR interface], add devices as you want.

2

Press the center shadow area, slide to right can add more devices.

3