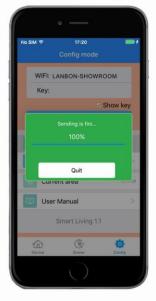

#### How to share device data?

Receive data with another phone, enter the 【Configuration】 interface, click receive 【Receive data】.

3

Click 【Quit】 when the sending progress is finished.

Click [Quit] when the receiving progress is finished, then share device data is OK.