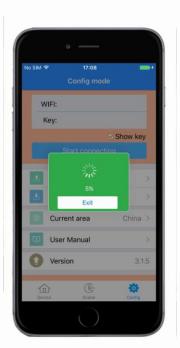

The interface darken means it

enter into configuration, when

progress reachs 100% means

finish configuration.

Configuration successful, wifi indicator keeps on, of failed repeat set 1 and 2.

4

2

After configuration, enter 【Device list】 interface, press button to test switch.

After configuration, enter 【Device list】 interface, press button to test switch.

Configuration successful, wifi indicator keeps on, of failed repeat set 1 and 2.

The interface darken means it enter into configuration, when progress reachs 100% means finish configuration.

Click to all on/all off

2

Keep press will show a device operation interface

Click to control switch Grey is off,blue is on Keep press to edit device information

The interface darken means it enter into configuration, when progress reachs 100% means finish configuration.

Click

The interface darken means it enter into configuration, when progress reachs 100% means finish configuration.

After configuration, enter 【Device list】 interface, press button to test switch.