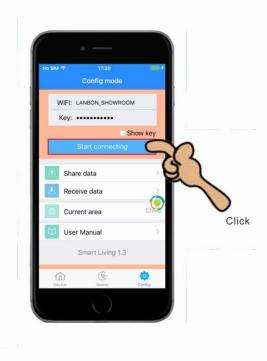

## If WiFi indicator keeps blinking, how to solve it?

1

If wifi indicator keep blinking, it means it didn't configured successfully with app.

Open the app, input the correct wifi name and password, click 【Start connecting】, after the progress reachs 100% then ok.

# How to configure mutual control switch?

Configuration successful, wifi indicator keeps on, of failed repeat set 1 and 2.

Open the app, enter into 【Config mode】

interface, input the correct wifi name and

10

WIFI: LANBON\_SHOW

Kov.

Share data Receive data

Current area

User Manual

Smart Living 1.3

ROOM

Click

The interface darken means it enter into configuration, when progress reachs 100% means finish configuration.

After configuration, enter 【Device list】 interface, press button to test switch.