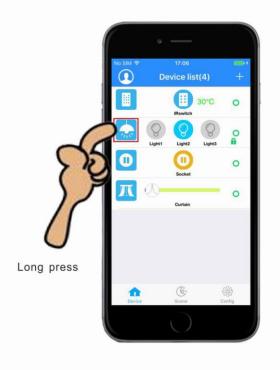

## How to Lock & Unlock the Device?

Keep press will show a [Device operation] interface.

Back to the device list, **1** there will be a icon that means this device has been locked.

3

4

Unlock the device, long press the device icon and click the 【Unlock device】.

## How to change device icon?

Keep press will show a [Device operation] interface.

2

Enter operation interface, click [Change icon].

Click 【Restore defaults】, then it will the original icon.

Choose the picture need to be changed, then click OK.

#### How to create a room?

Click on the upper right corner of the

icon 🚥 , will appear an interface of

[Device operation].

4

Enter the 【Device operation】 interface, click【Create groups】 icon.

**n** 

30°C