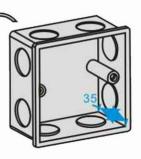

## How to install Scene switch?

Follow the below figure, dig a square groove on the wall of size 75X75X34mm. Put the 86box in it, buried with cement. Separate above and below parts of switch via small screwdriver.