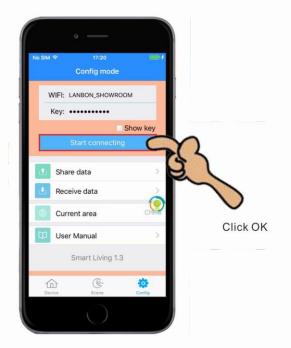

#### How to set WiFi IR Repeater ?

2

Power on the IR Repeater, the green indicator will flash quickly around 5s, the red/blue indicator will keep on,

then it means the IR startup.

Keep press the on buttons, the IR will have a "di" sound, blue indicator start flash quickly, then the IR enter into configuration.

3

Open the app, enter into 【Configuration】 interface, input the wifi password, click 【Start connecting】, the IR will have a "di" sound, then start configuration.

4

After finish configuration, the blue indicator will stop flash, it will back to **[**Device list**]** interface.

## If WiFi indicator keeps blinking, how to solve it?

1

If wifi indicator keep blinking, it means it didn't configured successfully with app.

Open the app, input the correct wifi name and password, click 【Start connecting】, after the progress reachs 100% then ok.