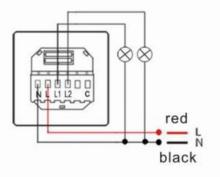

ul, wifi indicator keeps on, of failed repeat set 1 and 2.



4

2

After configuration, enter 【Device list】 interface, press button to test switch.

# How to configure 1 gang WiFi switch ?





Connect the power and separate the glass and the bottom, keep pressing configuration key until the wifi indicator flashing.

Open the app, enter into 【Configuration】 interface, input the correct wifi name and password, click【Start connecting】.





After configuration, enter 【Device list】 interface, press button to test switch.





Configuration successful, wifi indicator keeps on, of failed repeat set 1 and 2.



The interface darken means it enter into configuration, when progress reachs 100% means finish configuration.

## How to install WiFi switch ?



## WiFi switch wiring



1 gang switch



#### 2 gang switch





# Size of square WiFi switch ?

49mm







Square base size?



### How to set scene switch?



Keep press the icon for 3s, you will hear a "di" sound.



Keep press the icon for 3s, you will hear a "di" sound.(At this moment, please keep your hand on the icon, do not move)



Click the scene mode you already finished setting.

Click the scene mode you already finished setting(At this moment, keep your hand on the icon, do not move), configuration finished.(All the buttons setting on the scene switch is the same)



Click to test



3

After finished configuration, please test those buttons you already set, if the switches turn on/off when you press the button, then it indicates your configuration is succeed.

Both the scene switch and mobile phone can control th