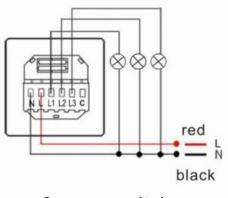

ps on, of failed repeat set 1 and 2.



4

2

After configuration, enter 【Device list】 interface, press button to test switch.

# How to configure 1 gang WiFi switch ?





Connect the power and separate the glass and the bottom, keep pressing configuration key until the wifi indicator flashing.

Open the app, enter into 【Configuration】 interface, input the correct wifi name and password, click【Start connecting】.





After configuration, enter 【Device list】 interface, press button to test switch.





Configuration successful, wifi indicator keeps on, of failed repeat set 1 and 2.



The interface darken means it enter into configuration, when progress reachs 100% means finish configuration.

## How to install WiFi switch ?



## WiFi switch wiring



1 gang switch



#### 2 gang switch





# Size of square WiFi switch ?

49mm







Square base size?



### How to set scene switch?



Keep press the icon for 3s, you will hear a "di" sound.



Keep press the icon for 3s, you will hear a "di" sound.(At this moment, please keep your hand on the icon, do not move)



Click the scene mode you already finished setting.

Click the scene mode you already finished setting(At this moment, keep your hand on the icon, do not move), configuration finished.(All the buttons setting on the scene switch is the same)



Click to test



3

After finished configuration, please test those buttons you already set, if the switches turn on/off when you press the button, then it indicates your configuration is succeed.

Both the scene switch and mobile phone can control the devices, if you fail