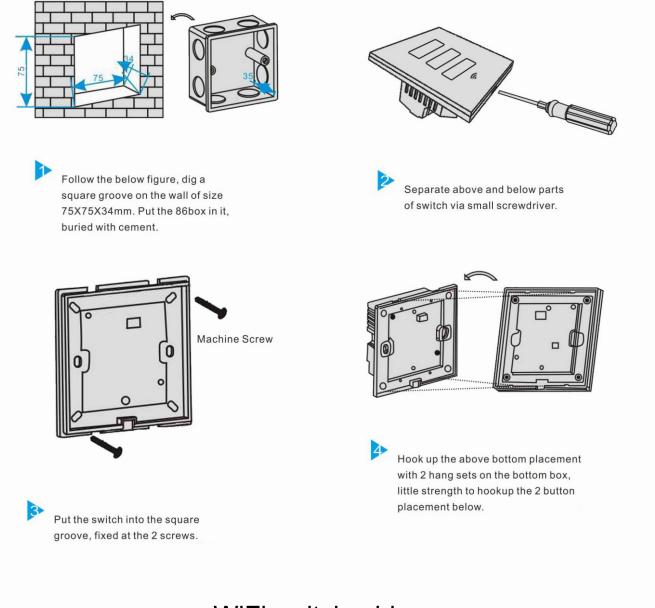

## How to install Scene switch?

Follow the below figure, dig a square groove on the wall of size 75X75X34mm. Put the 86box in it, buried with cement. Separate above and below parts of switch via small screwdriver.

4

Hook up the above bottom placement with 2 hang sets on the bottom box, little strength to hookup the 2 button placement below.

Put the switch into the square groove, fixed at the 2 screws.

3