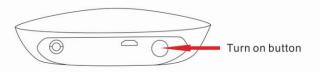

#### How to set WiFi IR Repeater ?

2

Power on the IR Repeater, the green indicator will flash quickly around 5s, the red/blue indicator will keep on,

then it means the IR startup.

Keep press the on buttons, the IR will have a "di" sound, blue indicator start flash quickly, then the IR enter into configuration.