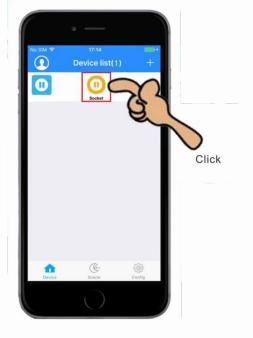

After finished configuration, it will enter into device list interface, click the icon to test.

4

The interface darken means it start configuration, when the progress shows 100%, then finished configuration. After finished configuration, it will enter into device list interface, click the icon to test.

3

After configuration succeed, then enter control device interface, click icon ② to test. How to install and connect the wiring of WiFi switch module ?