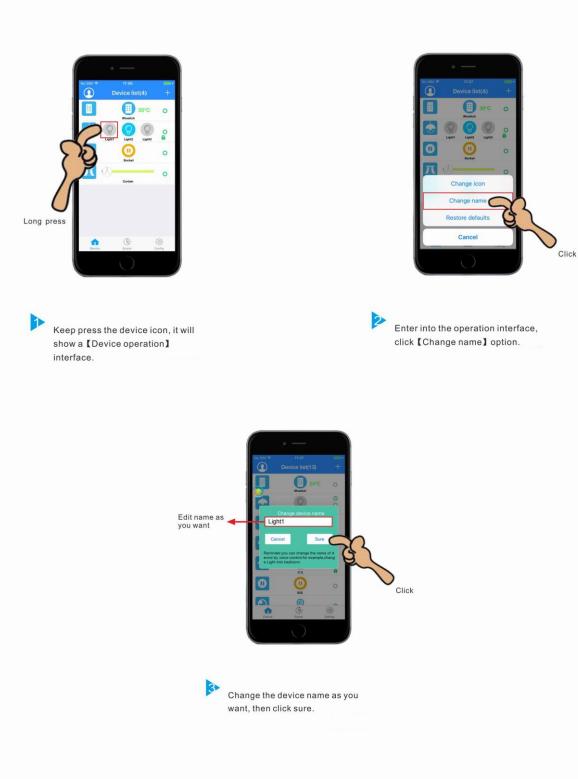

# How to change the Device name?

## How to change device icon?

Keep press will show a [Device operation] interface.

2

Enter operation interface, click [Change icon].

Click 【Restore defaults】, then it will the original icon.

Choose the picture need to be changed, then click OK.