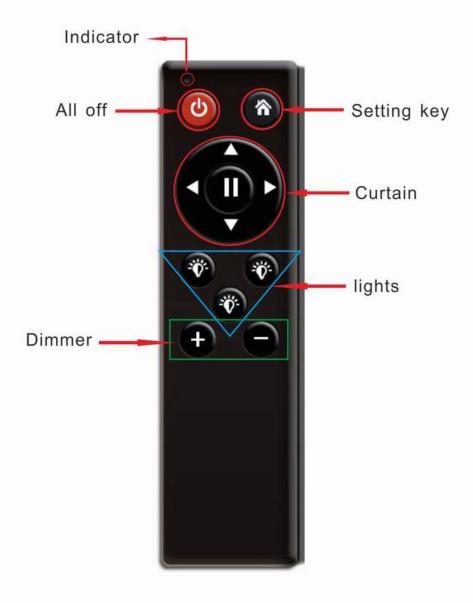

#### How many devices 1 remote controller can control?

• You can control 1 set dimmer switch.