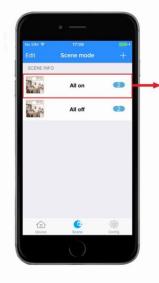

cator flashing.

Open the app, enter into 【Configuration】 interface, input the correct wifi name and password, click【Start connecting】.





After configuration, enter 【Device list】 interface, press button to test switch.





Configuration successful, wifi indicator keeps on, of failed repeat set 1 and 2.



The interface darken means it enter into configuration, when progress reachs 100% means finish configuration.

## How to install WiFi switch ?



## WiFi switch wiring



1 gang switch



#### 2 gang switch





# Size of square WiFi switch ?

49mm







Square base size?



### How to set scene switch?



Keep press the icon for 3s, you will hear a "di" sound.



Keep press the icon for 3s, you will hear a "di" sound.(At this moment, please keep your hand on the icon, do not move)



Click the scene mode you already finished setting.

Click the scene mode you already finished setting(At this moment, keep your hand on the icon, do not move), configuration finished.(All the buttons setting on the scene switch is the same)



Click to test



3

After finished configuration, please test those buttons you already set, if the switches turn on/off when you press the button, then it indicates your configuration is succeed.

Both the scene switch and mobile phone can control the devices, if you failed the configuration, please repeat the steps 1 & 2.

4

## How to set scene on app?



devices as you need.

[Scene mode] interface

## How to change the icon of scene mode?



3.Select from album 4.Restore defaults.

## How to install Scene switch?







Follow the below figure