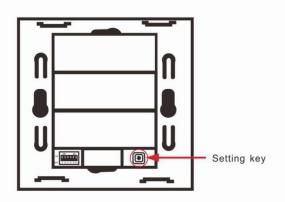

## How to adjust the WiFi switch background indicator?

Use a small screwdriver to separate the glass panel with back case.

Encode Structure

Dip code 2 on means green/red indicator, dip code 2 off means green/blue indicator.

2

Press the setting key for 1s to reset, after that you can change the indicator to green/red or green/blue.

## How to set AP mode?

Dip the code 1 on, it is AP mode, dip the code 1 off, it is wifi mode.

Press the setting key for 1s, you can reset the switch, and change any mode you want.