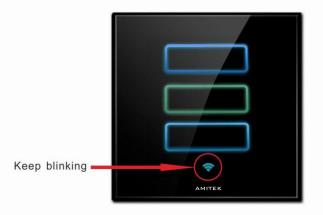

## If WiFi indicator keeps blinking, how to solve it?

1

If wifi indicator keep blinking, it means it didn't configured successfully with app.

Open the app, input the correct wifi name and password, click 【Start connecting】, after the progress reachs 100% then ok.