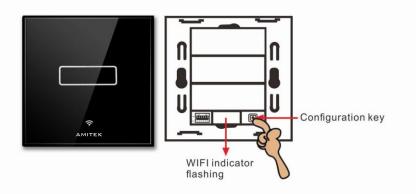

## How to configure 2 & 3 gang WiFi switch ?

WIFI indicator quick flash.

Connect smart switch to power, keep pressing switch above button until wifi indicator quick flash.

Open the app, enter into 【Configuration】 interface, input the correct wifi name and password, click 【Start connecting】.

The interface darken means it

enter into configuration, when

progress reachs 100% means

finish configuration.

Configuration successful, wifi indicator keeps on, of failed repeat set 1 and 2.

4

2

After configuration, enter 【Device list】 interface, press button to test switch.

# How to configure 1 gang WiFi switch ?

Connect the power and separate the glass and the bottom, keep pressing configuration key until the wifi indicator flashing.

Open the app, enter into 【Configuration】 interface, input the correct wifi name and password, click【Start connecting】.

After configuration, enter 【Device list】 interface, press button to test switch.

Configuration successful, wifi indicator keeps on, of failed repeat set 1 and 2.

The interface darken means it enter into configuration, when progress reachs 100% means finish configuration.