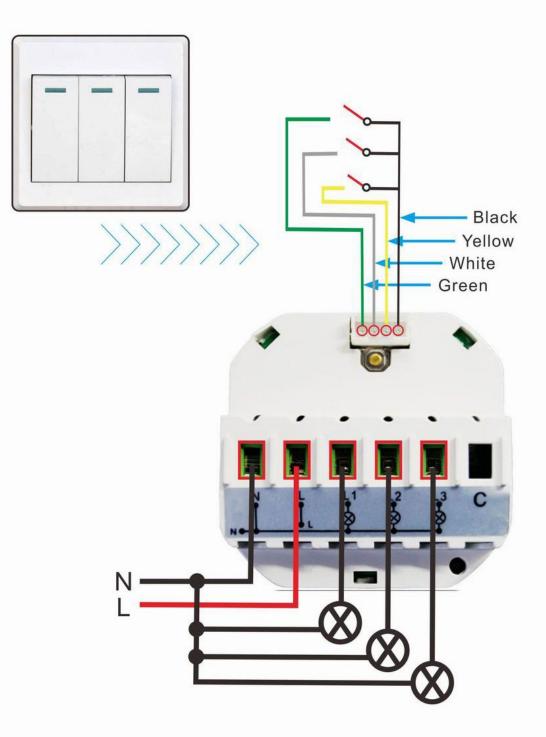

## WiFi switch wiring

1 gang switch

#### 2 gang switch

### How to install mutual control switch?

Master switch, marked M, connect to light ,L wire and N wire.

Slave switch, marked S, connect to L wire and N wire.