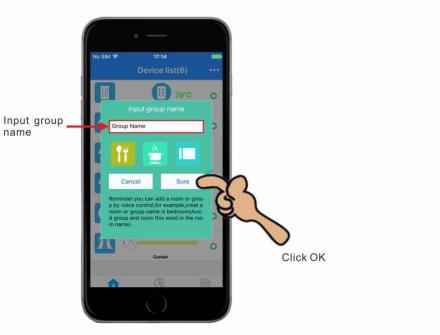

#### How to create a room?

Click on the upper right corner of the

icon 🚥 , will appear an interface of

[Device operation].

4

Enter the 【Device operation】 interface, click【Create groups】 icon.

**n** 

30°C