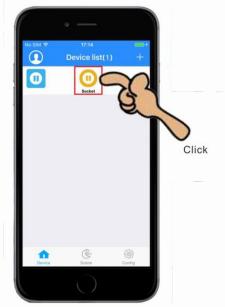

The interface darken means it start configuration, when the progress shows 100%, then finished configuration. After finished configuration, it will enter into device list interface, click the icon to test.

4