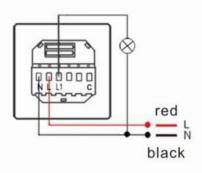

guration successful, wifi indicator keeps on, of failed repeat set 1 and 2.



4

2

After configuration, enter 【Device list】 interface, press button to test switch.

# How to configure 1 gang WiFi switch ?





Connect the power and separate the glass and the bottom, keep pressing configuration key until the wifi indicator flashing.

Open the app, enter into 【Configuration】 interface, input the correct wifi name and password, click【Start connecting】.





After configuration, enter 【Device list】 interface, press button to test switch.





Configuration successful, wifi indicator keeps on, of failed repeat set 1 and 2.



The interface darken means it enter into configuration, when progress reachs 100% means finish configuration.

## How to install WiFi switch ?



## WiFi switch wiring



1 gang switch



#### 2 gang switch





# Size of square WiFi switch ?

49mm







Square base size?



### How to set scene switch?



Keep press the icon for 3s, you will hear a "di" sound.



Keep press the icon for 3s, you will hear a "di" sound.(At this moment, please keep your hand on the icon, do not move)



Click the scene mode you already finished setting.

Click the scene mode you already finished setting(At this moment, keep your hand on the icon, do not move), configuration finished.(All the buttons setting on the scene switch is the same)



Click to test



3

After finished configuration, please test those buttons you already set, if the switches turn on/off when you press the button, then it indicates your configuration is succeed.

Both the scene switch and mobile pho