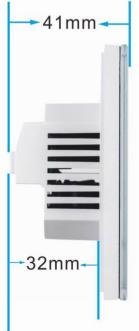

After configuration, enter 【Device list】 interface, press button to test switch.

# How to configure 1 gang WiFi switch ?





Connect the power and separate the glass and the bottom, keep pressing configuration key until the wifi indicator flashing.

Open the app, enter into 【Configuration】 interface, input the correct wifi name and password, click【Start connecting】.





After configuration, enter 【Device list】 interface, press button to test switch.





Configuration successful, wifi indicator keeps on, of failed repeat set 1 and 2.



The interface darken means it enter into configuration, when progress reachs 100% means finish configuration.

## How to install WiFi switch ?



## WiFi switch wiring



1 gang switch



#### 2 gang switch





# Size of square WiFi switch ?

49mm







Square base size?



### How to set scene switch?



Keep press the icon for 3s, you will hear a "di" sound.



Keep press the icon for 3s, you will hear a "di" sound.(At this moment, please keep your hand on the icon, do not move)



Click the scene mode you already finished setting.

Click the scene mode you already finished setting(At this moment, keep your hand on the icon, do not move), configuration finished.(All the buttons setting on the scene switch is the same)



Click to test



3

After finished configuration, please test those buttons you already set, if the switches turn on/off when you press the button, then it indicates your configuration is succeed.

Both the scene switch and mobile phone can control the devices, if you failed the configuration, please repeat the step