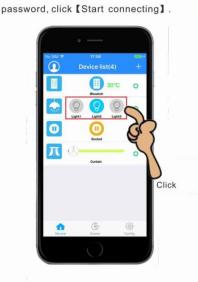

Click

The interface darken means it enter into configuration, when progress reachs 100% means finish configuration.

After configuration, enter 【Device list】 interface, press button to test switch.