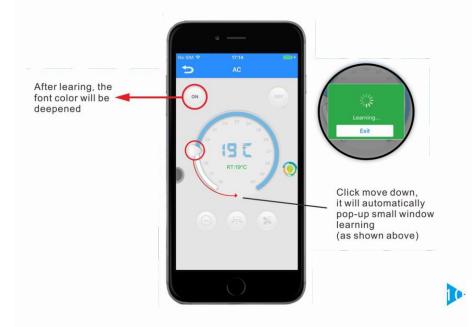

# How IR control the AC temperature ?

Click move up, it automatically pop-up small window learning (as shown below)

The temperature adjustment is based after setted state

Keep press 5s can delete those buttons you alreadylearned, and re-learning again