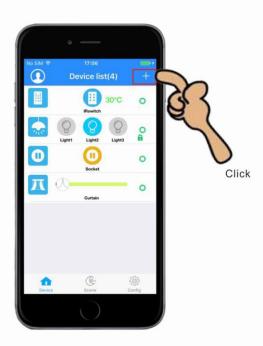

#### How to create a room?

Click on the upper right corner of the

icon 🚥 , will appear an interface of

[Device operation].

4

Enter the 【Device operation】 interface, click【Create groups】 icon.

**n** 

30°C