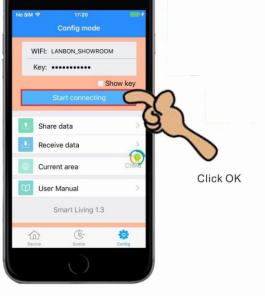

# How to configure mutual control switch?

Configuration successful, wifi indicator keeps on, of failed repeat set 1 and 2.

Open the app, enter into 【Config mode】

interface, input the correct wifi name and

10

WIFI: LANBON\_SHOW

Kov.

Share data Receive data

Current area

User Manual

Smart Living 1.3

ROOM

Click

The interface darken means it enter into configuration, when progress reachs 100% means finish configuration.

After configuration, enter 【Device list】 interface, press button to test switch.