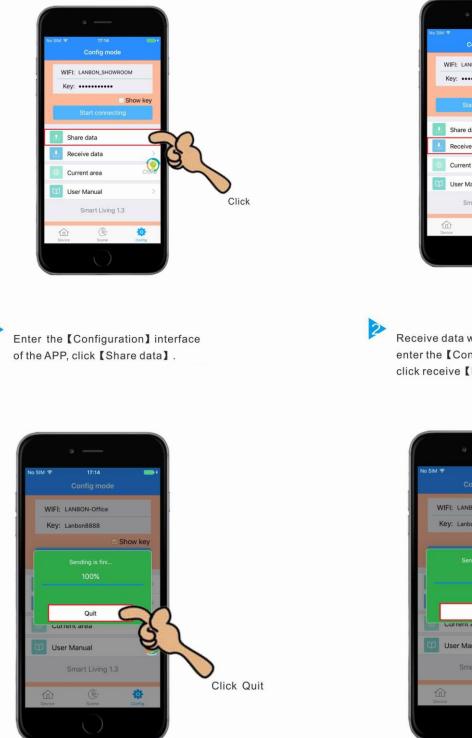

#### How to share device data?

Receive data with another phone, enter the 【Configuration】 interface, click receive 【Receive data】.

3

Click 【Quit】 when the sending progress is finished.

Click [Quit] when the receiving progress is finished, then share device data is OK.