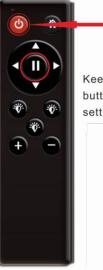

#### How to set remote controller?

Keep press the button for 5s, you will hear a "di" sound, then you press the light button on the remote controller, after you hear a "buzz" sound around 2s, then finish setting (2gang,3gang switch setting is the same as this one). Keep press the stop button on switch for 5s, you will hear a "di" sound, then press the stop button on remote controller, after hear "buzz" sound around 2s, finish setting.(The close/open button setting is the same as stop button).

Keep press the <u>button</u> for 5s, you will hear a "di" sound, press the button on remote controller, hear a "buzz" sound around 2s, then finish setting.(The dimmer button setting is the same as brighter button).