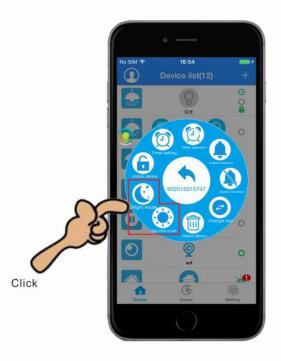

## How to Lock & Unlock the Device?

Keep press will show a [Device operation] interface.

Back to the device list, **1** there will be a icon that means this device has been locked.

3

4

Unlock the device, long press the device icon and click the 【Unlock device】.

## How to change device icon?

Keep press will show a [Device operation] interface.

2

Enter operation interface, click [Change icon].

Click 【Restore defaults】, then it will the original icon.

Choose the picture need to be changed, then click OK.