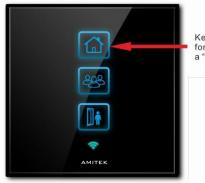

### How to set scene switch?

Keep press the icon for 3s, you will hear a "di" sound.

Keep press the icon for 3s, you will hear a "di" sound.(At this moment, please keep your hand on the icon, do not move)

Click the scene mode you already finished setting.

Click the scene mode you already finished setting(At this moment, keep your hand on the icon, do not move), configuration finished.(All the buttons setting on the scene switch is the same)