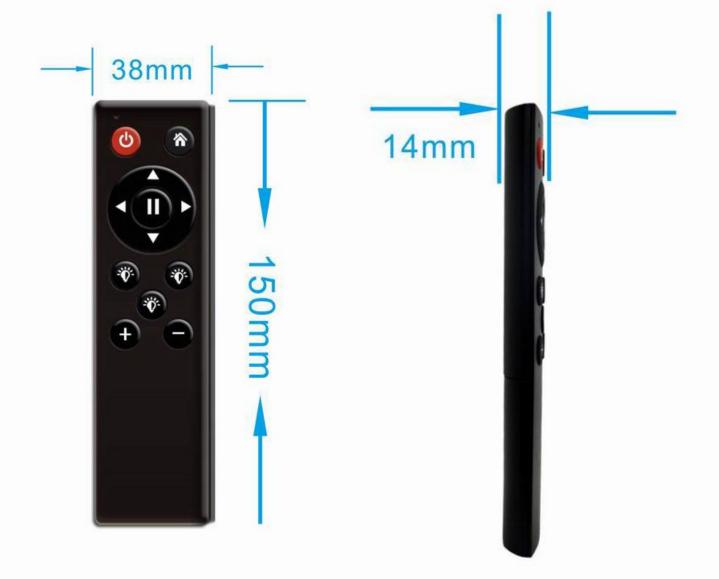

#### How to pair the remote controller?

Indicator blinking

Keep press the setting key on remote controller for 10s, until the indicator blinking, power off all the switches, and then power on(you can power off total gate). Release the setting key after power-on for 2s, finish pairing. . RF remote controller size ?