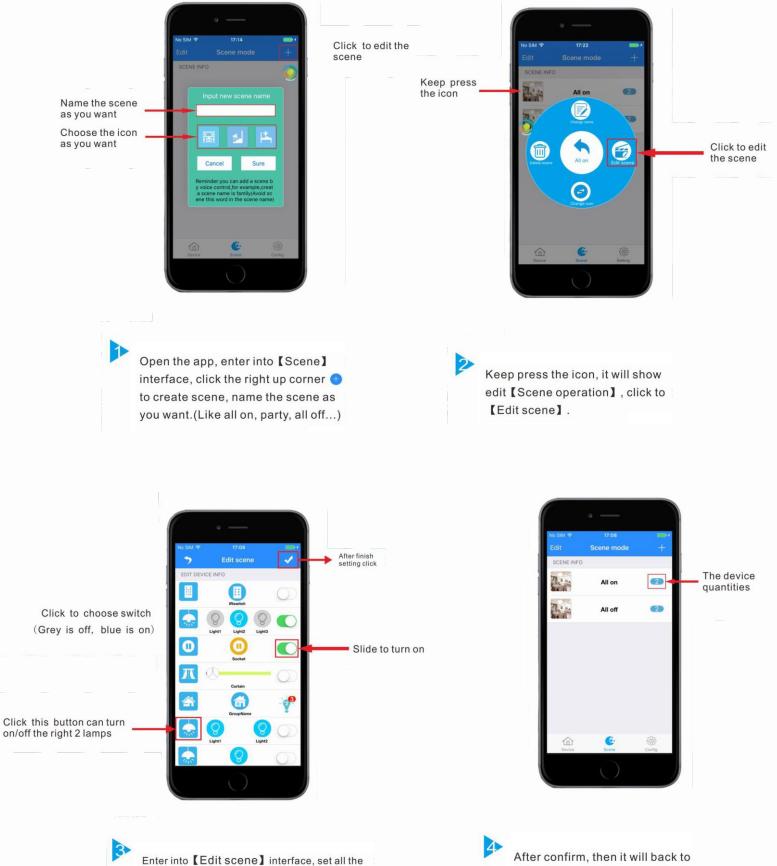

## How to Lock & Unlock the Device?

Keep press will show a [Device operation] interface.

Back to the device list, **1** there will be a icon that means this device has been locked.

3

4

Unlock the device, long press the device icon and click the 【Unlock device】.

# How to change the Device name?

## How to set Delay operation and auto shut down?

Get into the 【Delay operation】 interface, set the delay time as you required. Get into the 【Auto shutdown】 interface, adjust the time as you required.

## How to do Time setting?

#### How to share device data?

Receive data with another phone, enter the 【Configuration】 interface, click receive 【Receive data】.

3

Click 【Quit】 when the sending progress is finished.

Click [Quit] when the receiving progress is finished, then share device data is OK.

## How to change device icon?

Keep press will show a [Device operation] interface.

2

Enter operation interface, click [Change icon].

Click 【Restore defaults】, then it will the original icon.

Choose the picture need to be changed, then click OK.

#### How to create a room?

Click on the upper right corner of the

icon 🚥 , will appear an interface of

[Device operation].

4

Enter the 【Device operation】 interface, click【Create groups】 icon.

**n** 

30°C

# How to change the name of the scene ?