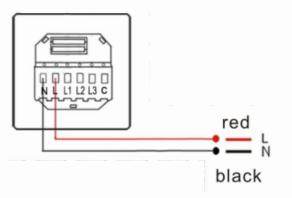

### How to install mutual control switch?

Master switch, marked M, connect to light ,L wire and N wire.

Slave switch, marked S, connect to L wire and N wire.