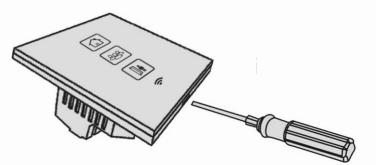

# How to configure 1 gang WiFi switch ?

Connect the power and separate the glass and the bottom, keep pressing configuration key until the wifi indicator flashing.

Open the app, enter into 【Configuration】 interface, input the correct wifi name and password, click【Start connecting】.

## How to install Scene switch?

Follow the below figure, dig a square groove on the wall of size 75X75X34mm. Put the 86box in it, buried with cement. Separate above and below parts of switch via small screwdriver.