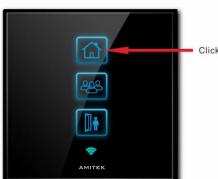

### How to set scene switch?

Keep press the icon for 3s, you will hear a "di" sound.

Keep press the icon for 3s, you will hear a "di" sound.(At this moment, please keep your hand on the icon, do not move)

Click the scene mode you already finished setting.

Click the scene mode you already finished setting(At this moment, keep your hand on the icon, do not move), configuration finished.(All the buttons setting on the scene switch is the same)