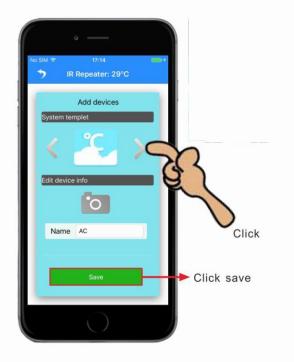

#### How to set WiFi IR Repeater ?

2

Power on the IR Repeater, the green indicator will flash quickly around 5s, the red/blue indicator will keep on,

then it means the IR startup.

Keep press the on buttons, the IR will have a "di" sound, blue indicator start flash quickly, then the IR enter into configuration.

3

Open the app, enter into 【Configuration】 interface, input the wifi password, click 【Start connecting】, the IR will have a "di" sound, then start configuration.

4

After finish configuration, the blue indicator will stop flash, it will back to **[**Device list**]** interface.