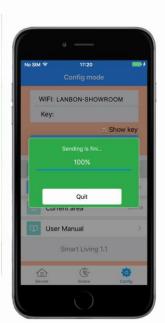

#### How to share device data?

Receive data with another phone, enter the 【Configuration】 interface, click receive 【Receive data】.

3

Click 【Quit】 when the sending progress is finished.

Click [Quit] when the receiving progress is finished, then share device data is OK.

The interface darken means it

enter into configuration, when

progress reachs 100% means

finish configuration.

Configuration successful, wifi indicator keeps on, of failed repeat set 1 and 2.

4

2

After configuration, enter 【Device list】 interface, press button to test switch.

After configuration, enter 【Device list】 interface, press button to test switch.

Configuration successful, wifi indicator keeps on, of failed repeat set 1 and 2.

The interface darken means it enter into configuration, when progress reachs 100% means finish configuration.