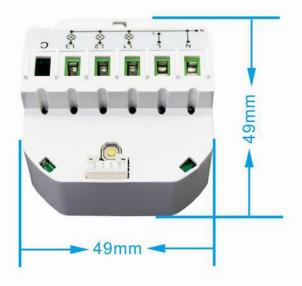

# Size of square WiFi switch ?

49mm

Square base size?

# WiFi switch module size ?

The size of module is 49X49X36mm.