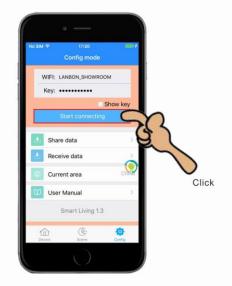

## If WiFi indicator keeps blinking, how to solve it?

1

If wifi indicator keep blinking, it means it didn't configured successfully with app.

Open the app, input the correct wifi name and password, click 【Start connecting】, after the progress reachs 100% then ok.