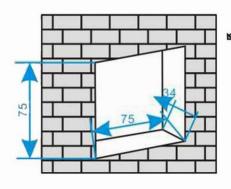

## How to install Scene switch?

Follow the below figure, dig a square groove on the wall of size 75X75X34mm. Put the 86box in it, buried with cement. Separate above and below parts of switch via small screwdriver.