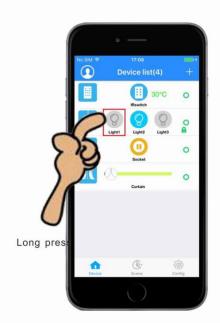

## How to change device icon?

Keep press will show a [Device operation] interface.

2

Enter operation interface, click [Change icon].

Click 【Restore defaults】, then it will the original icon.

Choose the picture need to be changed, then click OK.