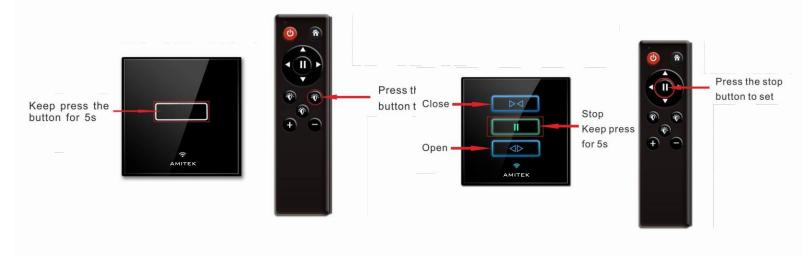

#### How to set remote controller?

Keep press the button for 5s, you will hear a "di" sound, then you press the light button on the remote controller, after you hear a "buzz" sound around 2s, then finish setting (2gang,3gang switch setting is the same as this one). Keep press the stop button on switch for 5s, you will hear a "di" sound, then press the stop button on remote controller, after hear "buzz" sound around 2s, finish setting.(The close/open button setting is the same as stop button).