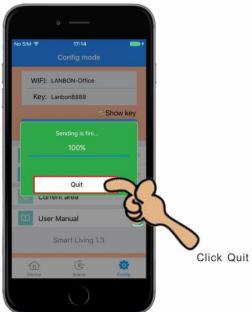

#### How to share device data?

Receive data with another phone, enter the 【Configuration】 interface, click receive 【Receive data】.

3

Click 【Quit】 when the sending progress is finished.

Click [Quit] when the receiving progress is finished, then share device data is OK.