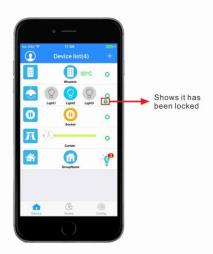

## How to Lock & Unlock the Device?

Keep press will show a [Device operation] interface.

Back to the device list, **1** there will be a icon that means this device has been locked.

3

4

Unlock the device, long press the device icon and click the 【Unlock device】.