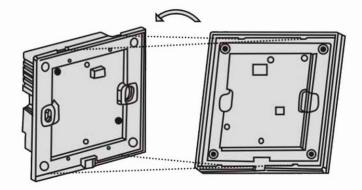

4

Hook up the above bottom placement with 2 hang sets on the bottom box, little strength to hookup the 2 button placement below.

Put the switch into the square groove, fixed at the 2 screws.

3