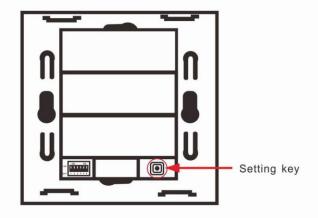

## How to adjust the WiFi switch background indicator?

Use a small screwdriver to separate the glass panel with back case.

Encode Structure

Dip code 2 on means green/red indicator, dip code 2 off means green/blue indicator.

2

Press the setting key for 1s to reset, after that you can change the indicator to green/red or green/blue.