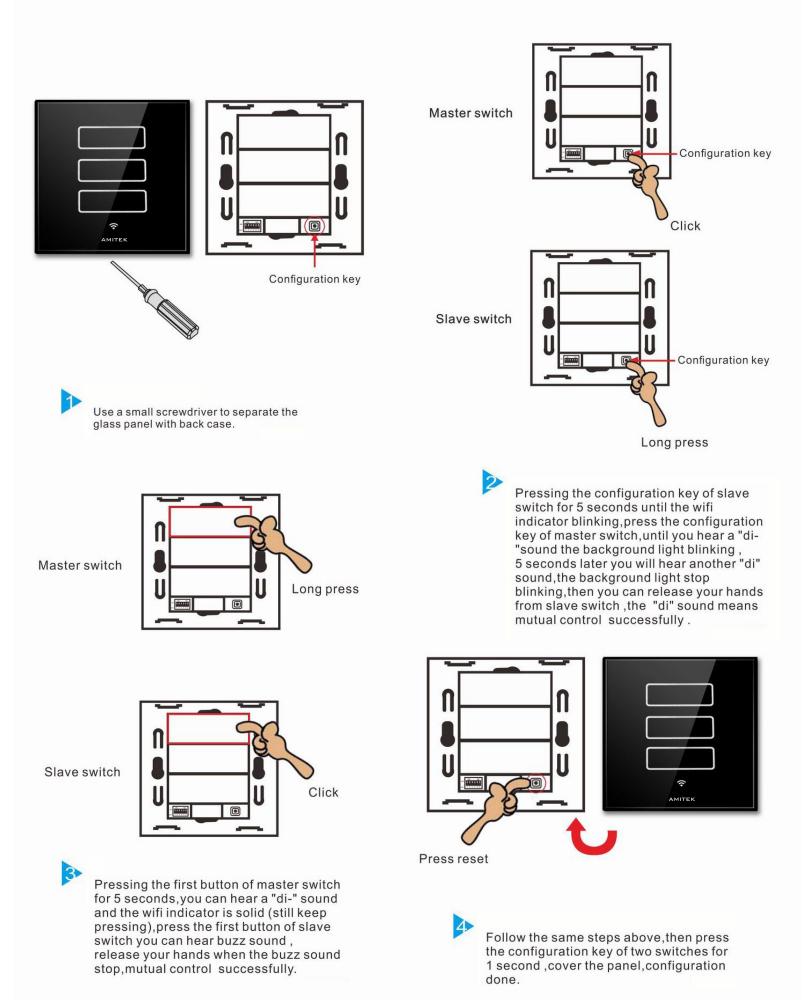

## How to mutual control RF 2.4 G switches ?

### How to install mutual control switch?

Master switch, marked M, connect to light ,L wire and N wire.

Slave switch, marked S, connect to L wire and N wire.