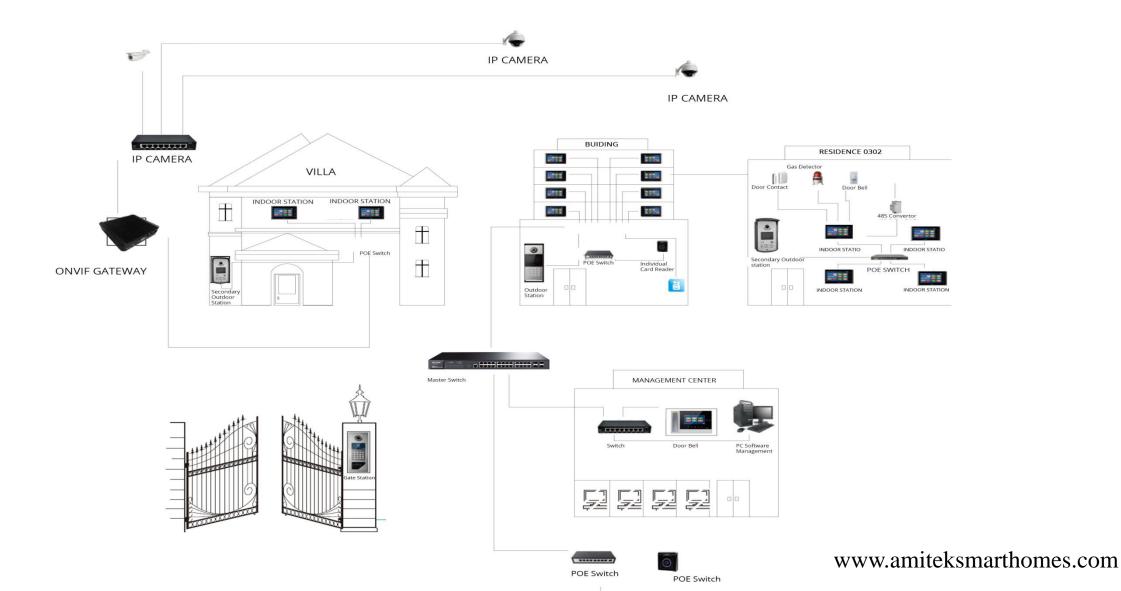

#### **VDP** Topology

Indoor Station

**Outdoor Station** 

POE Switch

**Guard Station** 

PC software

### High End -series TCP/IP Video Door Phone System Block Diagram

**Guard Station** 