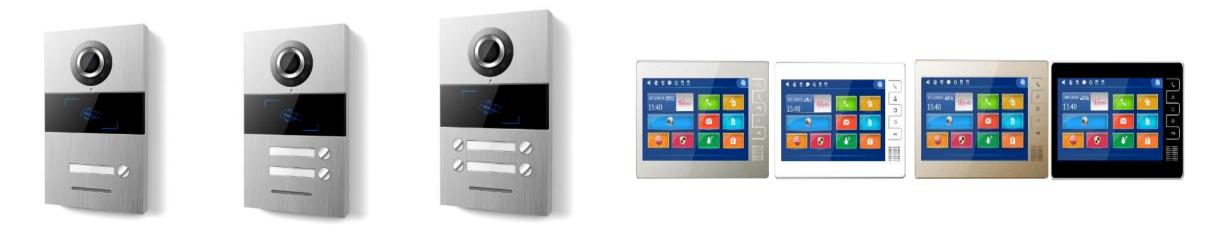

#### 7" touch indoor monitor

Touch key indoor monitor

Button indoor monitor

#### **Outdoor Station**

#### Villa/Mini Outdoor Station

**Guard Station** 