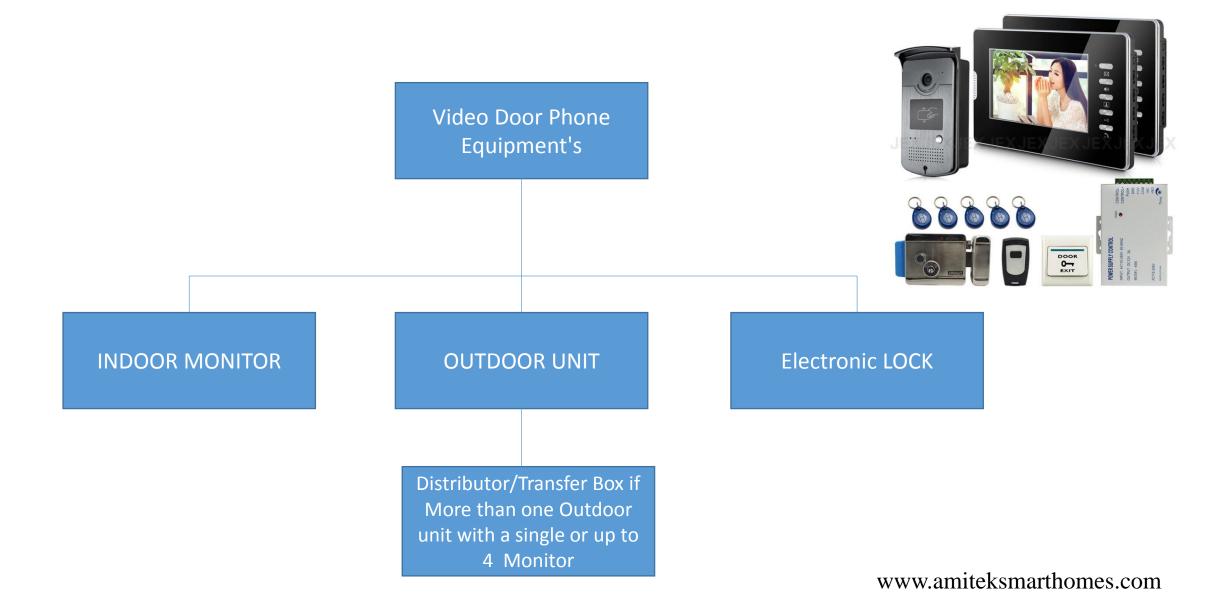

# Brief Description of Video Door Phone Equipment's

#### INDOOR MONITOR

• Indoor Monitor is the display device installed inside the home on which we can view the video of visitor, communicate and unlock the door.

#### OUTDOOR CAMERA UNIT

- Outdoor Unit is the device which gets installed outside the home just like a normal door bell. It has got a camera in-built, it supports communication with Indoor Unit.
  - ELECTRONIC LOCK
- Electronic Lock is a device which gets operated remotely once the resident presses the Unlock key on the Indoor Monitor

### Brief Description of Video Door Phone Equipment's

Distributor or Transfer Box

• Distributor is a device which is used whenever we need to connect Indoor monitor with more than one Outdoor bell, so it is also known as Bell Distributor or transfer Box.