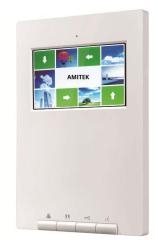

## 7 " Color Video door phone Kit

#### **Indoor Monitor:**

- •7" TFT Color Video Door Phone
- •Hands free
- •Auto Selector Switch In-built
- •Talking / unlocking / monitoring
- •Volume, Brightness and contrast adjustable
- •Installation: Surface mounted
- •Connection: 4-wire
- •Max. 4 monitors; 2 Outdoor Units using transfer box