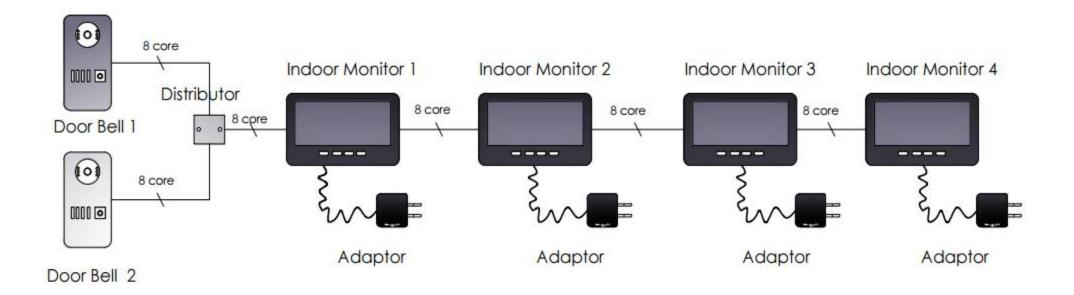

### Video Door Phone Wiring Diagram for Villa

#### Analog Multi Villa Video Door Phone Wiring

- \* 8 core Flexible wire:-
  - 1. 0.5 sqmm 30 meter
  - 2. 0.75 sqmm 30 to 100 meter
  - 3. 1.0 sqmm 100 to 150 meter
- \* Need 2 Module (86mmX86mm) GI Box Behind Each Monitor With 220Volt AC Supply Phase & Nuteral

#### **Indoor Monitor:**

- •4.3" TFT LCD Indoor Monitor
- •Button hand-free operation
- Talking / unlocking / Transferring / monitoring Volume, brightness and contrast adjustable
- •Installation: Surface mounted
- •Connection: 4-wire
- •Ring back
- Possibility of connecting Up to 4 Monitors & 2 Outdoors using transfer Box

#### **Indoor Monitor:**

- •7" TFT Color Video Door Phone
- •Hands free
- •Auto Selector Switch In-built
- •Talking / unlocking / monitoring
- •Volume, Brightness and contrast adjustable
- •Installation: Surface mounted
- •Connection: 4-wire
- •Max. 4 monitors; 2 Outdoor Units using transfer box

#### **Indoor Monitor:**

- 7" TFT LCD Indoor Monitor With Memory
- Supports 32Gb SD Card
- Feather-touch button
- Hands free operation
- Talking / unlocking / Transferring / monitoring
- Volume, brightness and contrast adjustable
- Installation: Surface mounted
- Connection: 4-wire
- Ring back
- Possibility of connecting Up to 4 Monitors & 2 Outdoors using transfer box