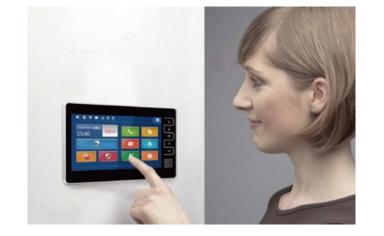

#### 7" touch indoor monitor

Touch key indoor monitor

Button indoor monitor

#### INDOOR MONITOR

• Indoor Monitor is the display device installed inside the home on which we can view the video of visitor, communicate and unlock the door.