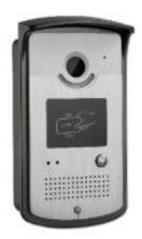

#### **Outdoor Station**

#### Villa/Mini Outdoor Station

**Guard Station** 

#### **Outdoor Unit:**

- 1/3-inch CCD camera
- 420 TV lines
- With IR LED for night vision
- Backlit Name Tag
- Aluminum Alloy Panel

Thank You!