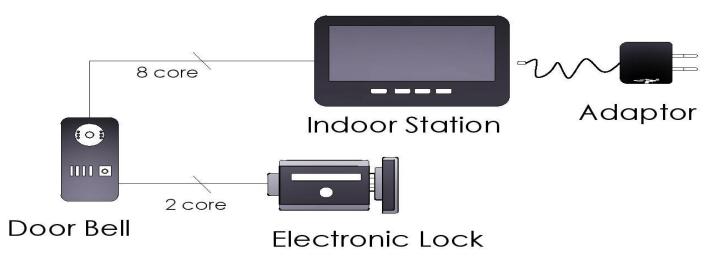

#### OUTDOOR CAMERA UNIT

- Outdoor Unit is the device which gets installed outside the home just like a normal door bell. It has got a camera in-built, it supports communication with Indoor Unit.
  - ELECTRONIC LOCK
- Electronic Lock is a device which gets operated remotely once the resident presses the Unlock key on the Indoor Monitor

### Brief Description of Video Door Phone Equipment's

Distributor or Transfer Box

• Distributor is a device which is used whenever we need to connect Indoor monitor with more than one Outdoor bell, so it is also known as Bell Distributor or transfer Box.

### Video Door Phone Wiring Diagram for Villa