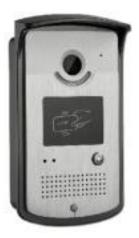

#### **Outdoor Station**

#### Villa/Mini Outdoor Station

**Guard Station** 

#### **Outdoor Station:**

- •Nano-glass shield
- •Aluminum alloy With IR
- •Waterproof
- •Anti-vandal
- •Name plate