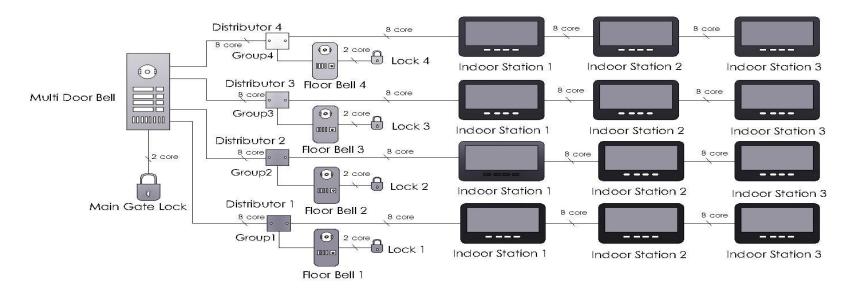

### Video Door Phone Wiring Diagram for Multi floor Villa (with Multi Floor Bell and Separate Mini floor bell)

#### **Video Door Phone Block** Diagram for Multi floor Villa (with Multi Floor Bell and Separate Mini floor bell )