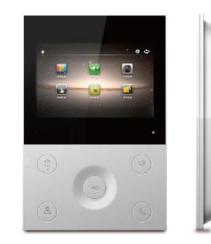

#### 7" touch indoor monitor

Touch key indoor monitor

Button indoor monitor

#### **Outdoor Station**