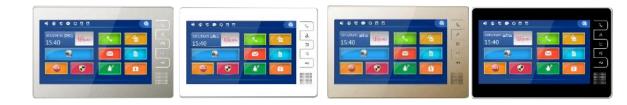

#### 7" touch indoor monitor

Touch key indoor monitor

Button indoor monitor

#### Function

Photo and text information post

Defense areas and alarm

Full-duplex intercom

Call forwarding, intercom between households

Automatic or manual image capture , lockout protection

Elevator reservation