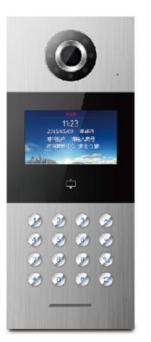

complete test equipments and detailed test cases.
- Integration Service: Integration of design, manufacturing and service, facilitating quality management and control as well as efficient processing of issues.



#### **VDP** Topology

Indoor Station

**Outdoor Station** 

POE Switch

**Guard Station** 

PC software





#### Function

Photo and text information post

Defense areas and alarm

Full-duplex intercom

Call forwarding, intercom between households

Automatic or manual image capture , lockout protection

Elevator reservation

Community cameras monitoring

Extensible for smart home scene control function



### Design

#### 7" touch indoor monitor





Touch key indoor monitor



Button indoor monitor

#### **Outdoor Station**

#### Villa/Mini Outdoor Station

**Guard Station** 









### High End -series TCP/IP Video Door Phone System Block Diagram





**Guard Station** 

### Analog 4 wire series Video Door Phone System

### **Features of the solution**

4- wires non-polarity connection、Centered power supply、Simple and easy wiring、Safe and reliable



### Introduction to Analog 4 wire Video Door Phone System

- Video door phone (also known as a video intercom or door entry system) is a stand-alone system used to manage calls made at the entrance to a house, building (residential complex, detached family home, workplace, etc.)
- It is also called as the Visitor Identification System
- The main feature of video door phone is that it enables the person indoors to identify the visitor, communicate and open the door to
- Allow access to the person calling.