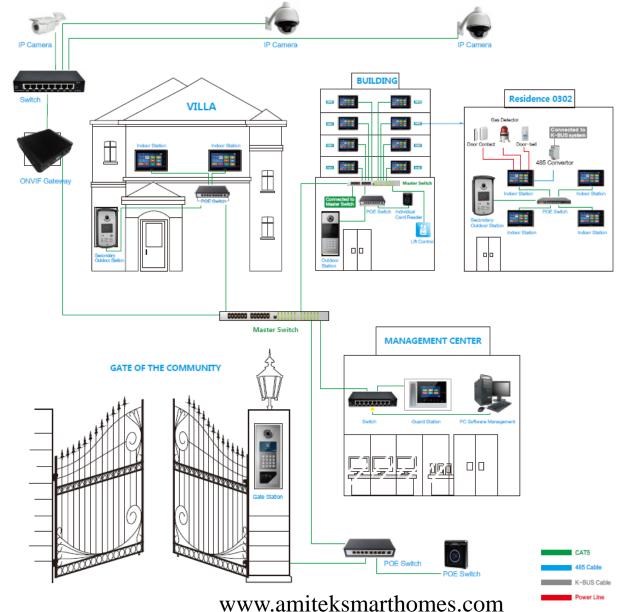

#### **VDP** Topology

Indoor Station

**Outdoor Station** 

POE Switch

**Guard Station** 

PC software

### High End -series TCP/IP Video Door Phone System Block Diagram

**Guard Station** 