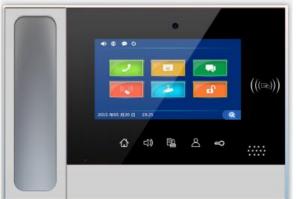

te test equipments and detailed test cases.
- Integration Service: Integration of design, manufacturing and service, facilitating quality management and control as well as efficient processing of issues.



#### **VDP** Topology

Indoor Station

**Outdoor Station** 

POE Switch

**Guard Station** 

PC software





#### Function

Photo and text information post

Defense areas and alarm

Full-duplex intercom

Call forwarding, intercom between households

Automatic or manual image capture , lockout protection

Elevator reservation

Community cameras monitoring

Extensible for smart home scene control function



### Design

#### 7" touch indoor monitor





Touch key indoor monitor



Button indoor monitor

#### **Outdoor Station**

#### Villa/Mini Outdoor Station

**Guard Station** 









### High End -series TCP/IP Video Door Phone System Block Diagram





**Guard Station** 

### Analog 4 wire series Video Door Phone System

### **Features of the solution**

4- wires non-polarity connection、Centered power supply、Simple and easy wiring、Safe and reliable



### Introduction to Analog 4 wire Video Door Phone System

- Video door phone (also known as a video intercom or door entry system) is a stand-alone system used to manage calls made at the entrance to a house, building (residential complex, detached family home, workplace, etc.)
- It is also called as the Visitor Identification System
- The main feature of video door phone is that it enables the person indoors to identify the visitor, communicate and open the door to
- Allow access to the person calling.









### C