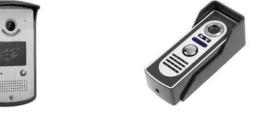

#### **Outdoor Unit:**

- •1/3-inch CCD camera
- •420 TV lines
- •With IR LED for night vision
- Backlit Name Tag
- •Aluminum Alloy Panel

#### **Outdoor Station:**

- •Nano-glass shield
- •Aluminum alloy With IR
- •Waterproof
- •Anti-vandal
- •Name plate

#### **Outdoor Unit:**

- 1/3-inch CCD camera
- 420 TV lines
- With IR LED for night vision
- Backlit Name Tag
- Aluminum Alloy Panel

Thank You!