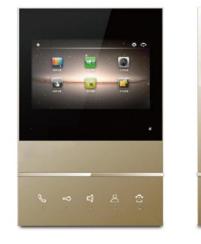

#### 7" touch indoor monitor

Touch key indoor monitor

Button indoor monitor

#### **Outdoor Station**