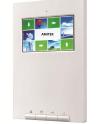

#### INDOOR MONITOR

• Indoor Monitor is the display device installed inside the home on which we can view the video of visitor, communicate and unlock the door.

#### **Indoor Monitor:**

- •4.3" TFT LCD Indoor Monitor
- •Button hand-free operation
- Talking / unlocking / Transferring / monitoring Volume, brightness and contrast adjustable
- •Installation: Surface mounted
- •Connection: 4-wire
- •Ring back
- Possibility of connecting Up to 4 Monitors & 2 Outdoors using transfer Box

#### **Indoor Monitor:**

- •7" TFT Color Video Door Phone
- •Hands free
- •Auto Selector Switch In-built
- •Talking / unlocking / monitoring
- •Volume, Brightness and contrast adjustable
- •Installation: Surface mounted
- •Connection: 4-wire
- •Max. 4 monitors; 2 Outdoor Units using transfer box

#### **Indoor Monitor:**

- 7" TFT LCD Indoor Monitor With Memory
- Supports 32Gb SD Card
- Feather-touch button
- Hands free operation
- Talking / unlocking / Transferring / monitoring
- Volume, brightness and contrast adjustable
- Installation: Surface mounted
- Connection: 4-wire
- Ring back
- Possibility of connecting Up to 4 Monitors & 2 Outdoors using transfer box