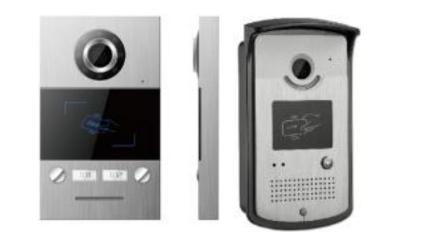

lete test equipments and detailed test cases.
- Integration Service: Integration of design, manufacturing and service, facilitating quality management and control as well as efficient processing of issues.



#### **VDP** Topology

Indoor Station

**Outdoor Station** 

POE Switch

**Guard Station** 

PC software





#### Function

Photo and text information post

Defense areas and alarm

Full-duplex intercom

Call forwarding, intercom between households

Automatic or manual image capture , lockout protection

Elevator reservation

Community cameras monitoring

Extensible for smart home scene control function



### Design

#### 7" touch indoor monitor





Touch key indoor monitor



Button indoor monitor

#### **Outdoor Station**

#### Villa/Mini Outdoor Station

**Guard Station** 









### High End -series TCP/IP Video Door Phone System Block Diagram





**Guard Station** 

### Analog 4 wire series Video Door Phone System

### **Features of the solution**

4- wires non-polarity connection、Centered power supply、Simple and easy wiring、Safe and reliable



### Introduction to Analog 4 wire Video Door Phone System

- Video door phone (also known as a video intercom or door entry system) is a stand-alone system used to manage calls made at the entrance to a house, building (residential complex, detached family home, workplace, etc.)
- It is also called as the Visitor Identification System
- The main feature of video door phone is that it enables the person indoors to identify the visitor, communicate and open the door to
- Allow access to the person calling.









###