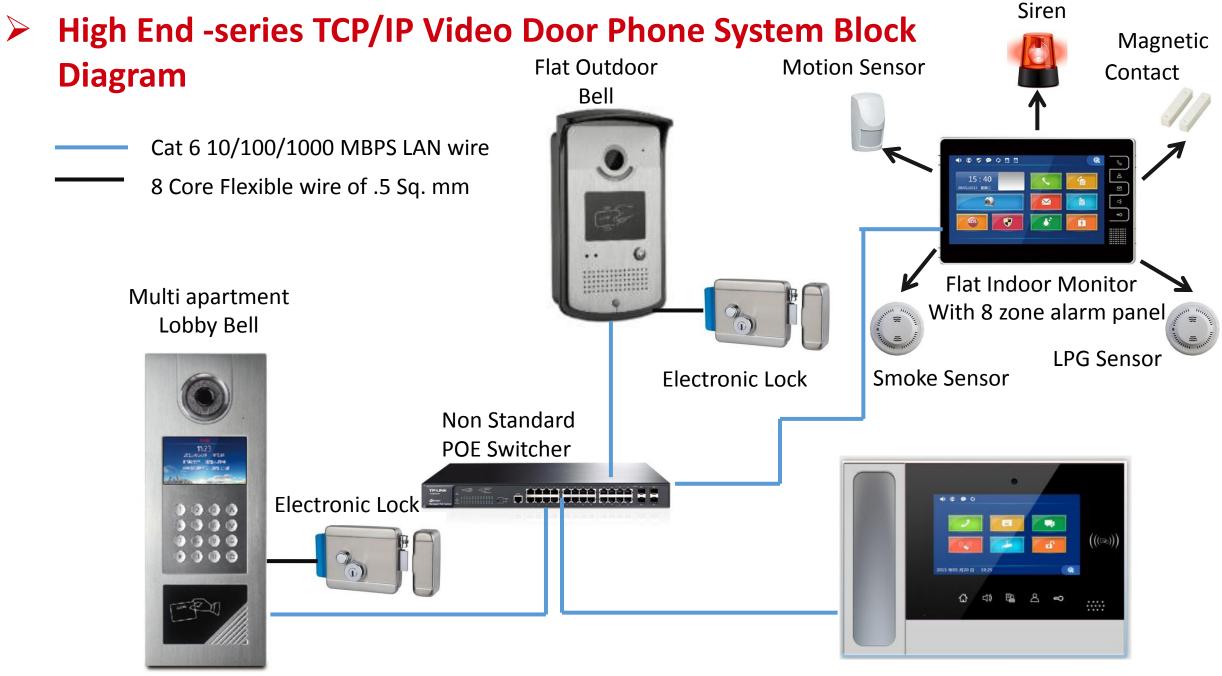

### High End -series TCP/IP Video Door Phone System Block Diagram

**Guard Station** 

#### **VDP** Topology

Indoor Station

**Outdoor Station** 

POE Switch

**Guard Station** 

PC software

#### Function

Photo and text information post

Defense areas and alarm

Full-duplex intercom

Call forwarding, intercom between households

Automatic or manual image capture , lockout protection

Elevator reservation

Community cameras monitoring

Extensible for smart home scene control function