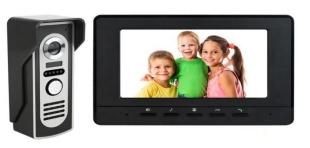

## 7 " Color Video door phone Kit

#### **Indoor Monitor:**

- •7" TFT Color Video Door Phone
- •Hands free
- •Auto Selector Switch In-built
- •Talking / unlocking / monitoring
- •Volume, Brightness and contrast adjustable
- •Installation: Surface mounted
- •Connection: 4-wire
- •Max. 4 monitors; 2 Outdoor Units using transfer box

#### **Outdoor Station:**

- •Nano-glass shield
- •Aluminum alloy With IR
- •Waterproof
- •Anti-vandal
- •Name plate