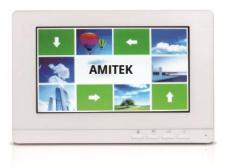

### 7 " Color Video door phone Kit with Memory (image Capturing and Video Recording function

#### **Indoor Monitor:**

- 7" TFT LCD Indoor Monitor With Memory
- Supports 32Gb SD Card
- Feather-touch button
- Hands free operation
- Talking / unlocking / Transferring / monitoring
- Volume, brightness and contrast adjustable
- Installation: Surface mounted
- Connection: 4-wire
- Ring back
- Possibility of connecting Up to 4 Monitors & 2 Outdoors using transfer box